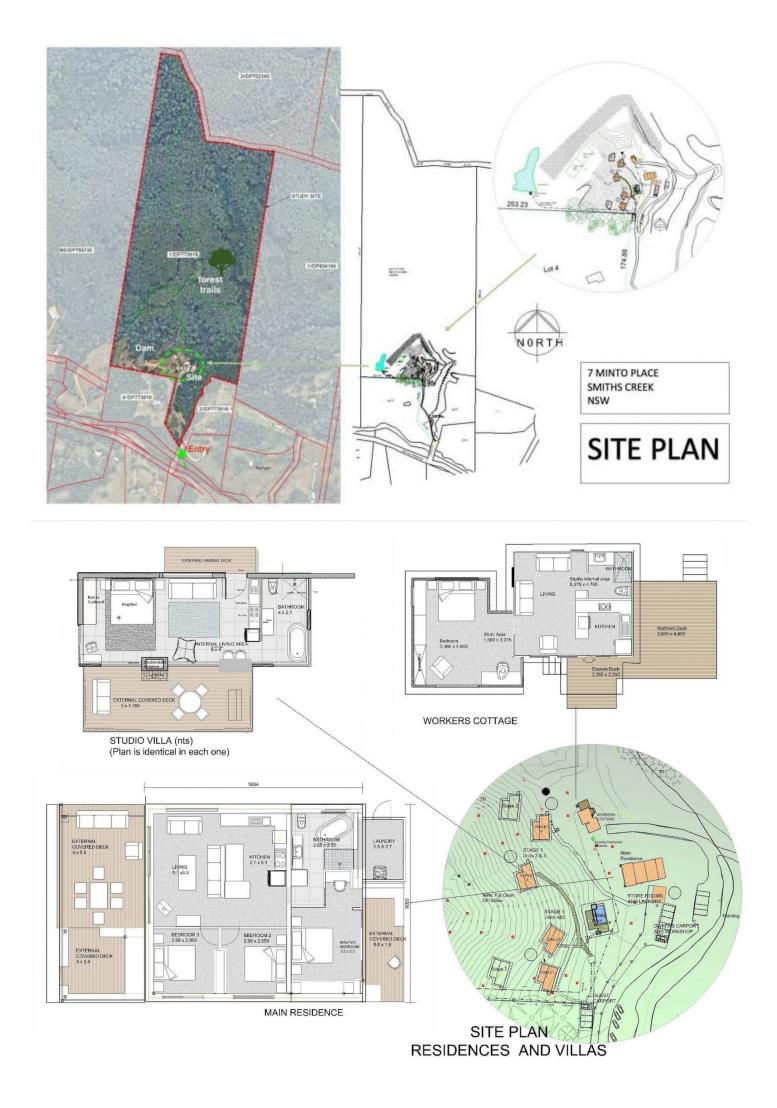

Nestled within this extraordinary 117-acre parcel of land lies a testament to thoughtful design and boundless creativity. Here, an exciting opportunity awaits to embrace eco-tourism, as the property currently operates as La Rocher Eco Retreat. What sets this retreat apart are not just one, but four luxury villas, each meticulously crafted by award-winning architects. Or consider starting with a blank canvas that allows you unlimited possibilities to establish your very own private estate and to build your dream home in this unique location.

## 8 🎮 6 🚔 8 🚘

Price Building Size : 90 sqm Land Size View

- : Contact Agent
- : 48.83 ha
- - : https://www.lsproperties.com.au/sale/ns w/northern-rivers/smiths-creek/residenti al/house/7983866

**Brent Savage** 0477 122 559