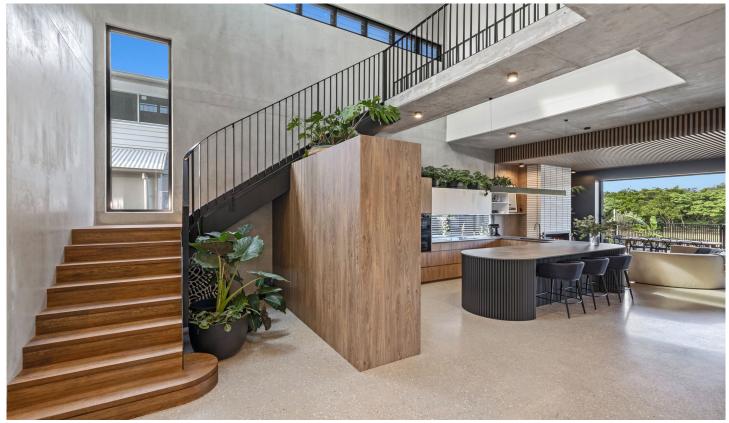

The striking sculptural façade, curved forms and elevated internal lines are a testament to creative architectural vision, demonstrating the essence of style, balance and harmony intertwined with commercial quality finishes.

The owners drew inspiration from their extensive travels and particularly the design principles of Geoffrey Bawa, the father of tropical modernism.

This brand-new concrete home draws from the colours of its natural surrounds and the local glossy-black cockatoos. Designed with extensive light, optimal ventilation and leveraging maximum height, the home is both private, yet sits boldly above the sand dunes, with expansive sea and