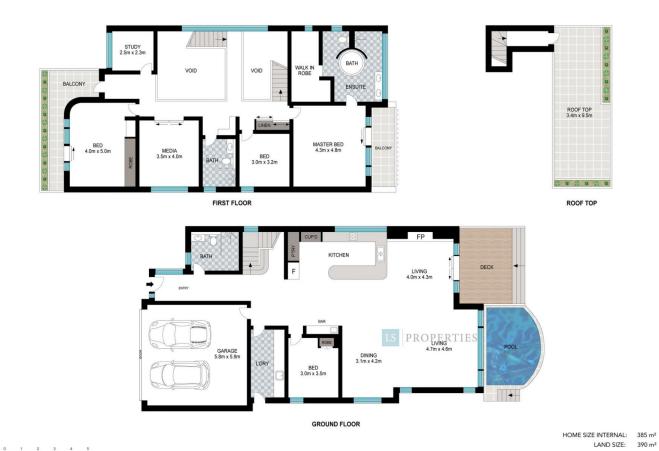

4 🚐 3 🖺 2 🖨

Price : Guide \$5.5M Building Size : 385 sqm Land Size : 390 sqm

View : https://www.lsproperties.com.au/sale/ns w/northern-rivers/casuarina/residential/h

ouse/7971034

Lorna Savage 1300 067 177