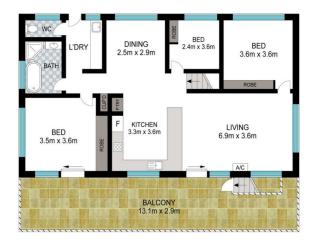

tial/house/7961354

Ethan Price 0431 073 724

LOWER FLOOR

**TOP FLOOR** 

0 1 2 3 4 5

INT: 211 m<sup>2</sup> EXT: 80 m<sup>2</sup>

Scale in metres. Indicative only. Dimensions are approximate. All information contained herein is gathered from sources we believe to be reliable. However, we cannot guarantee its accuracy and interested persons should rely on their own enquiries.

9 Kestral Place, Clothiers Creek

Scale in metres. Indicative only. Dimensions are approximate. All information contained herein is gathered from sources we believe to be reliable. However, we cannot guarantee its accuracy and interested persons should rely on their own enquiries.