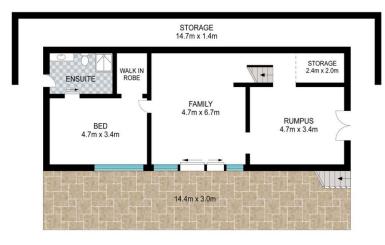

tial/house/7961354

Ethan Price 0431 073 724

LOWER FLOOR

**TOP FLOOR** 

0 1 2 3 4 5

INT: 211 m<sup>2</sup> EXT: 80 m<sup>2</sup>

Scale in metres. Indicative only. Dimensions are approximate. All information contained herein is gathered from sources we believe to be reliable. However, we cannot guarantee its accuracy and interested persons should rely on their own enquiries.

9 Kestral Place, Clothiers Creek

Scale in metres. Indicative only. Dimensions are approximate. All information contained herein is gathered from sources we believe to be reliable. However, we cannot guarantee its accuracy and interested persons should rely on their own enquiries.