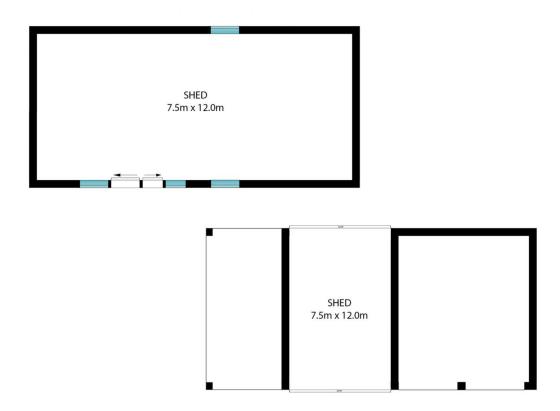

nd entertainment, making it perfect for families seeking both comfort and versatility.

For those who love to entertain or simply appreciate the outdoors, this property delivers in abundance. Imagine

4 🚐 2 📇 4 🖨

Price : \$2,300,000 Building Size : 211 sqm Land Size : 5 Acres

View : https://www.lsproperties.com.au/sale/ns w/northern-rivers/clothiers-creek/residen

tial/house/7961354







Ethan Price 0431 073 724







LOWER FLOOR

**TOP FLOOR** 

0 1 2 3 4 5

INT: 211 m<sup>2</sup> EXT: 80 m<sup>2</sup>

Scale in metres. Indicative only. Dimensions are approximate. All information contained herein is gathered from sources we believe to be reliable. However, we cannot guarantee its accuracy and interested persons should rely on their own enquiries.

9 Kestral Place, Clothiers Creek





Scale in metres. Indicative only. Dimensions are approximate. All information contained herein is gathered from sources we believe to be reliable. However, we cannot guarantee its accuracy and interested persons should rely on their own enquiries.

9 Kestral Place, Clothiers Creek - SHEDDING