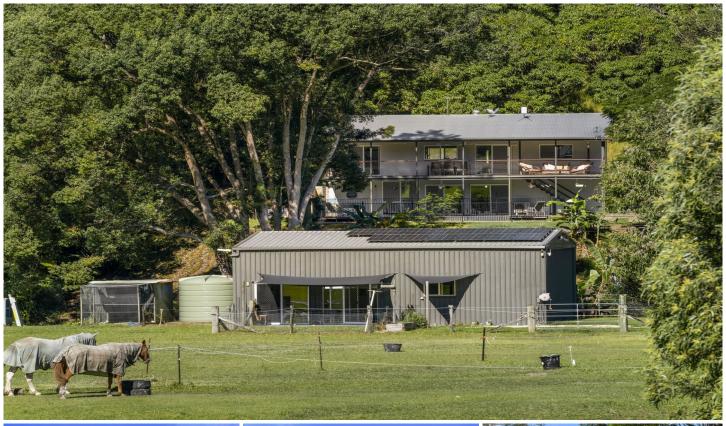

## 19 Kestral Place Clothiers Creek NSW

This property is being sold via Expressions Of Interest with offers closing on Sunday the 28th of April at 5pm, unless sold prior.

Welcome to 19 Kestral Place, Clothiers Creek, where rural tranquility meets family paradise. This remarkable property boasts 5 acres of typically flat, usable land, nestled on a corner block with three road frontages and Clothiers Creek meandering through the landscape, adding picturesque charm.

A spacious four-bedroom family home is strategically positioned with elevation and views over the pool, tranquil creek, and the expansive paddock beyond.

The balcony, nestled among the native trees, enjoys the refreshing coastal breezes and basking in the dappled sunlight filtered through the trees. With two separate living spaces, this home offers ample room for relaxation and entertainment, making it perfect for families seeking both comfort and versatility.

For those who love to entertain or simply appreciate the outdoors, this property delivers in abundance. Imagine

4 🚐 2 📇 4 🖨

Price : \$2,300,000 Building Size : 211 sqm Land Size : 5 Acres

View : https://www.lsproperties.com.au/sale/ns w/northern-rivers/clothiers-creek/residen