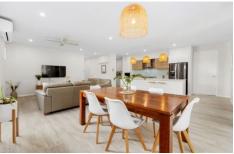

The living room unfolds generously, offering versatile space for both relaxation and dining. For cooking enthusiasts, the kitchen stands as a haven, featuring a generous butler's pantry, Smeg appliances, and a 900mm gas stove with a 3.4m Caesarstone benchtop, ideal for culinary creativity and entertaining alike.