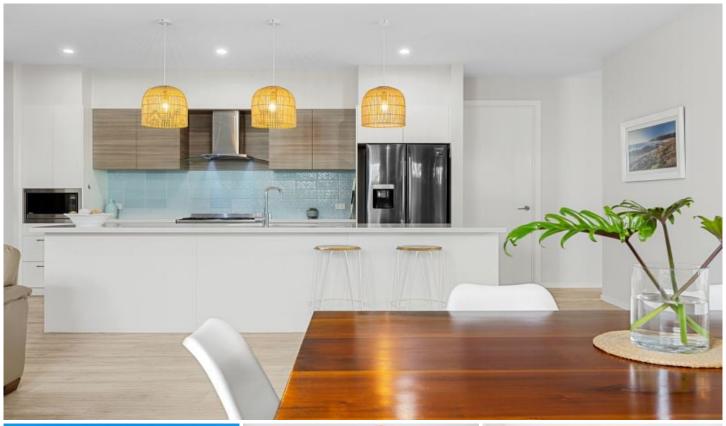

The living room unfolds generously, offering versatile space for both relaxation and dining. For cooking enthusiasts, the kitchen stands as a haven, featuring a generous butler's pantry, Smeg appliances, and a 900mm gas stove with a 3.4m Caesarstone benchtop, ideal for culinary creativity and entertaining alike.