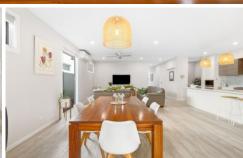

The living room unfolds generously, offering versatile space for both relaxation and dining. For cooking enthusiasts, the kitchen stands as a haven, featuring a generous butler's pantry, Smeg appliances, and a 900mm gas stove with a 3.4m Caesarstone benchtop, ideal for culinary creativity and entertaining alike.