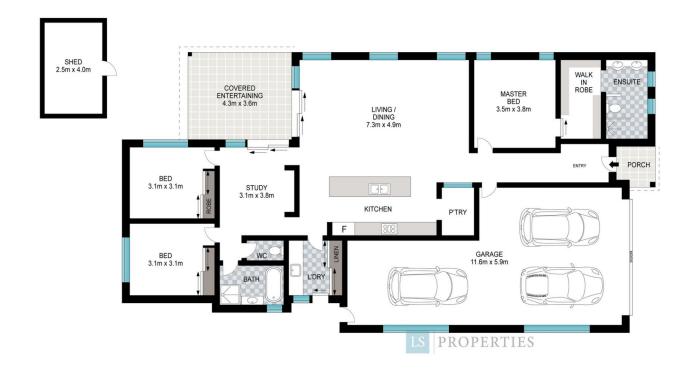

## 7 Spoonbill Lane Kingscliff NSW

Nestled within a quiet cul-de-sac in Kingscliff, this meticulously crafted single level home embodies a blend of elegance and practicality, created to cater to your every need.

Upon entering, you're welcomed by an atmosphere of grace and warmth. To the right, the master bedroom beckons with its spacious ensuite bathroom and walk-in wardrobe, complemented by tasteful plantation shutters for added privacy and style.

The living room unfolds generously, offering versatile space for both relaxation and dining. For cooking enthusiasts, the kitchen stands as a haven, featuring a generous butler's pantry, Smeg appliances, and a 900mm gas stove with a 3.4m Caesarstone benchtop, ideal for culinary creativity and entertaining alike.

The residence boasts two additional well-appointed bedrooms, sharing a central bathroom complete with a bath, ensuring comfort and convenience for all occupants.

Bedroom 2 offers built-in storage, while Bedroom 3 offers

INT: 205 m² EXT: 18 m² TOTAL: 223 m²

Scale in metres. Indicative only. Dimensions are approximate. All information contained herein is gathered from sources we believe to be reliable. However, we cannot guarantee its accuracy and interested persons should rely on their own enquiries.

7 Spoonbill Lane, Kingscliff