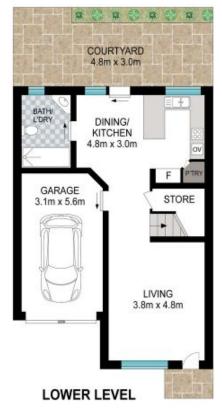

Downstairs, generous living and kitchen/dining areas

2 🔄 2 🔓 1 🖨

**Price**: \$875,000

**View**: https://www.lsproperties.com.au/sale/nsw/norther n-rivers/kingscliff/residential/townhouse/7925239

Leanne Morris 1300 067 177

2/14 Beach Street, Kingscliff