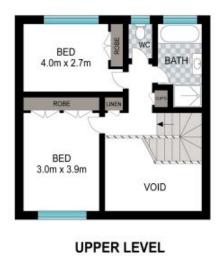

idence, as it places you moments from Kingscliff's Shopping Village, schools, creek, public transportation and the soon-to-be-completed Tweed Valley Hospital (scheduled for later this year). Location truly defines the essence of this home.

Step inside, and you'll be greeted by high raked ceilings and expansive windows that bathe the interiors in natural light, inviting refreshing cross breezes. Thoughtful placement of ceiling fans enhances comfort, while the master bedroom and living area boast the added luxury of air conditioning.

Downstairs, generous living and kitchen/dining areas

2 🔄 2 🔓 1 🖨

**Price**: \$875,000

**View**: https://www.lsproperties.com.au/sale/nsw/norther n-rivers/kingscliff/residential/townhouse/7925239



Leanne Morris 1300 067 177



Kristy Clear 1300 067 177





0 1 2 3 4 5

INT: 124 m² EXT: 22 m²

Scale in metres. Indicative only. Dimensions are approximate. All information contained herein is gathered from sources we believe to be reliable. However, we cannot guarantee its accuracy and interested persons should rely on their own enquiries.

2/14 Beach Street, Kingscliff