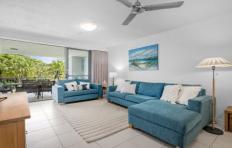

Open plan design with views over lush tropical gardens and the stunning lagoon pool and spa. The central kitchen flows out to the living and large covered outdoor entertaining area.

A very private master bedroom, complete with a walk in robe and en-suite enjoys sliding doors that open to the outdoor terrace. Down the passage is a study nook, separate laundry, two guest bedrooms and a full bathroom.