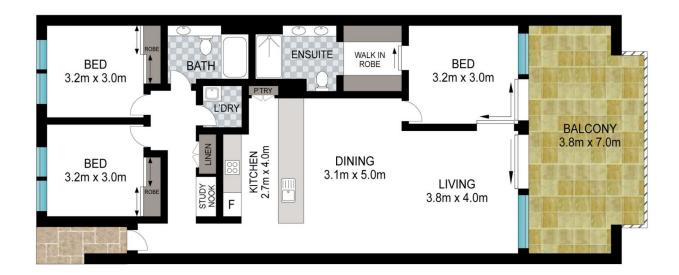

Open plan design with views over lush tropical gardens and the stunning lagoon pool and spa. The central kitchen flows out to the living and large covered outdoor entertaining area.

A very private master bedroom, complete with a walk in robe and en-suite enjoys sliding doors that open to the outdoor terrace. Down the passage is a study nook, separate laundry, two guest bedrooms and a full bathroom.

3 📭 2 🖺 1 😪

**Price:** \$1,125,000

**View :** https://www.lsproperties.com.au/sale/nsw/norther

n-rivers/casuarina/residential/unit/7908264

Lorna Savage 1300 067 177

0 1 2 3 4 5

INT: 112 m<sup>2</sup> EXT: 25 m<sup>2</sup>

Scale in metres. Indicative only. Dimensions are approximate. All information contained herein is gathered from sources we believe to be reliable. However, we cannot guarantee its accuracy and interested persons should rely on their own enquiries.