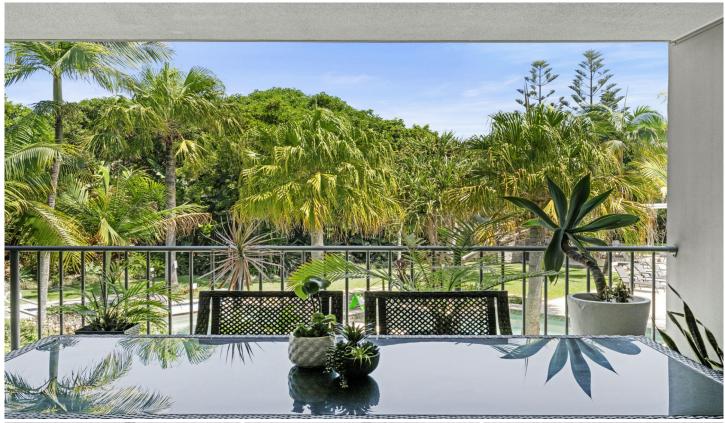

Open plan design with views over lush tropical gardens and the stunning lagoon pool and spa. The central kitchen flows out to the living and large covered outdoor entertaining area.

A very private master bedroom, complete with a walk in robe and en-suite enjoys sliding doors that open to the outdoor terrace. Down the passage is a study nook, separate laundry, two guest bedrooms and a full bathroom.