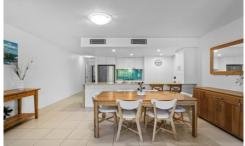

Open plan design with views over lush tropical gardens and the stunning lagoon pool and spa. The central kitchen flows out to the living and large covered outdoor entertaining area.

A very private master bedroom, complete with a walk in robe and en-suite enjoys sliding doors that open to the outdoor terrace. Down the passage is a study nook, separate laundry, two guest bedrooms and a full bathroom.