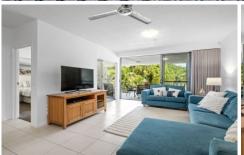

Open plan design with views over lush tropical gardens and the stunning lagoon pool and spa. The central kitchen flows out to the living and large covered outdoor entertaining area.

A very private master bedroom, complete with a walk in robe and en-suite enjoys sliding doors that open to the outdoor terrace. Down the passage is a study nook, separate laundry, two guest bedrooms and a full bathroom.