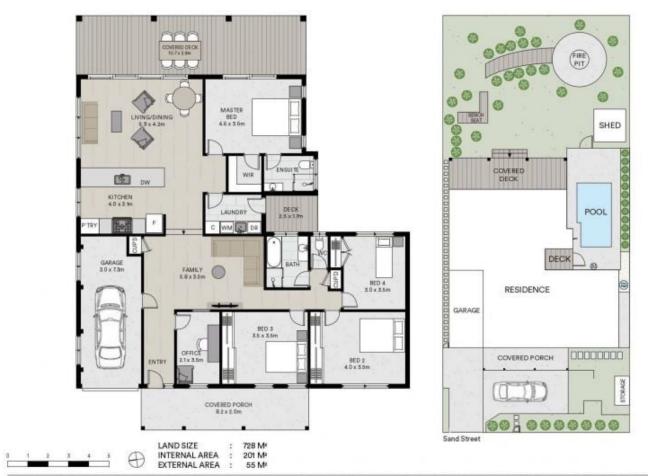

## 1 Sand Street Kingscliff NSW

This newly revamped coastal retreat is the epitome of modern beachside living, set perfectly across a spacious 728m2 block adjacent to Merv Edwards field. Perfect for growing families or those craving a laid-back lifestyle, this haven is just moments away from the pristine waves and sandy shores of Kingscliff beach. An easy stroll to Kingscliff village shops and conveniently located near the M1, this home effortlessly combines convenience with tranquility.

Featuring a seamlessly designed single-level layout with distinct lounge and family zones, the interiors are bathed in natural light from east to west, promoting refreshing cross-flow ventilation. The stylish kitchen boasts stone bench tops, a stainless dishwasher and 900mm gas stove, catering to culinary enthusiasts.

This beachside oasis offers four generously sized bedrooms, including a master suite with an ensuite and walk-in robe. A separate home office, equipped with air conditioning, and recently installed solar panels add to the modern amenities. The living spaces seamlessly flow to a covered rear entertainer's deck and barbecue area, creating the perfect atmosphere for outdoor gatherings.