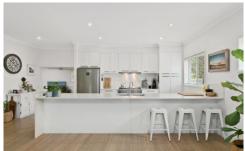

Featuring a seamlessly designed single-level layout with distinct lounge and family zones, the interiors are bathed in natural light from east to west, promoting refreshing cross-flow ventilation. The stylish kitchen boasts stone bench tops, a stainless dishwasher and 900mm gas stove, catering to culinary enthusiasts.