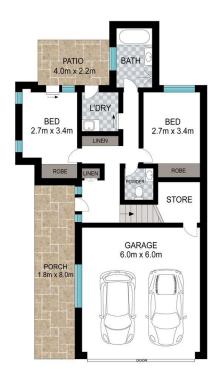

3 📭 2 🖺 2 🖨

**Price**: \$1,585,000

View: https://www.lsproperties.com.au/sale/nsw/norther

n-rivers/pottsville/residential/semi-detached/7828

Kristy Clear 1300 067 177

**Leanne Morris** 1300 067 177

**LOWER LEVEL** 

**TOP LEVEL** 

INT: 179 m² EXT: 40 m²

Scale in metres. Indicative only. Dimensions are approximate. All information contained herein is gathered from sources we believe to be reliable. However, we cannot guarantee its accuracy and interested persons should rely on their own enquiries.