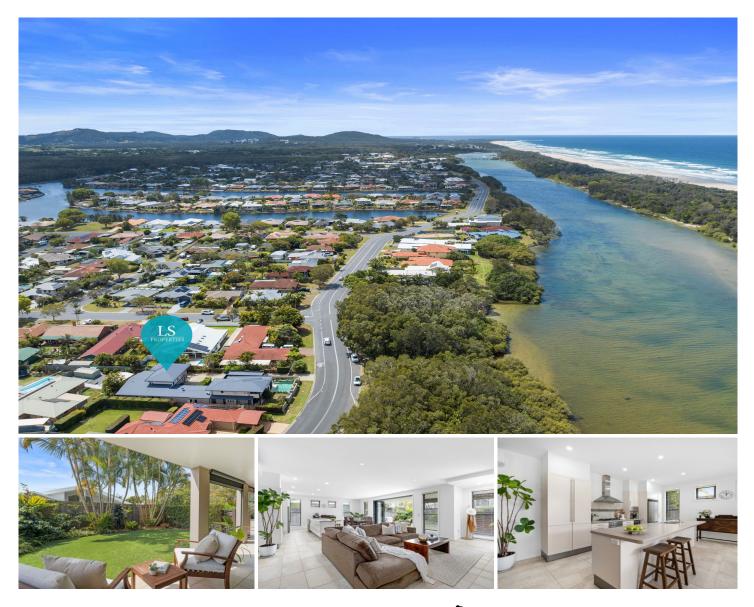

## 2/94 Overall Drive Pottsville NSW

The easy-care coastal haven you've longed for has arrived! Nestled across from the calm waters of Mooball Creek, and close to Pottsville Beach, this modern and airy villa delivers a blissful low-maintenance lifestyle. Spanning 212m2 over two levels, an expansive kitchen, lounge and dining area with high ceilings throughout seamlessly embraces indoor-outdoor living. Bifold doors connect this light-filled hub with the alfresco terrace, while a built-in study nook is a handy extra. Two bedrooms with built-in robes and a stylish main bathroom also grace this lower level, with upstairs dedicated to the sophisticated master suite. Crowned by a vaulted ceiling and complemented by a spa ensuite, walk-in robe, and a private balcony with creek vistas, it's your haven of relaxation.

Entertaining is easy, thanks to a covered alfresco terrace, plus a weather protection blind ensures you're able to enjoy this enticing outdoor space year-round. Settle in with an evening drink while listening to the soothing soundtrack of the ocean or enjoy hosting guests against a backdrop of tropical gardens. And, with established greenery and quality artificial grass in place, weekends are reserved for coastal adventures, not chores.

## 3 🎮 2 🚔 2 🚘

**Price :** \$ 1,400,000

View : https://www.lsproperties.com.au/sale/nsw/norther n-rivers/pottsville/residential/semi-detached/7767 580

Kristy Clear 1300 067 177

Leanne Morris 1300 067 177

2/94 Overall Drive, Pottsville