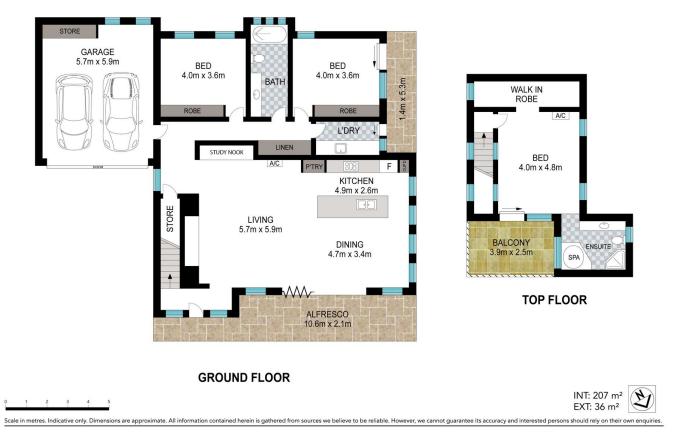

## 2/94 Overall Drive Pottsville NSW

The easy-care coastal haven you've longed for has arrived! Nestled across from the calm waters of Mooball Creek, and close to Pottsville Beach, this modern and airy villa delivers a blissful low-maintenance lifestyle. Spanning 212m2 over two levels, an expansive kitchen, lounge and dining area with high ceilings throughout seamlessly embraces indoor-outdoor living. Bifold doors connect this light-filled hub with the alfresco terrace, while a built-in study nook is a handy extra. Two bedrooms with built-in robes and a stylish main bathroom also grace this lower level, with upstairs dedicated to the sophisticated master suite. Crowned by a vaulted ceiling and complemented by a spa ensuite, walk-in robe, and a private balcony with creek vistas, it's your haven of relaxation.