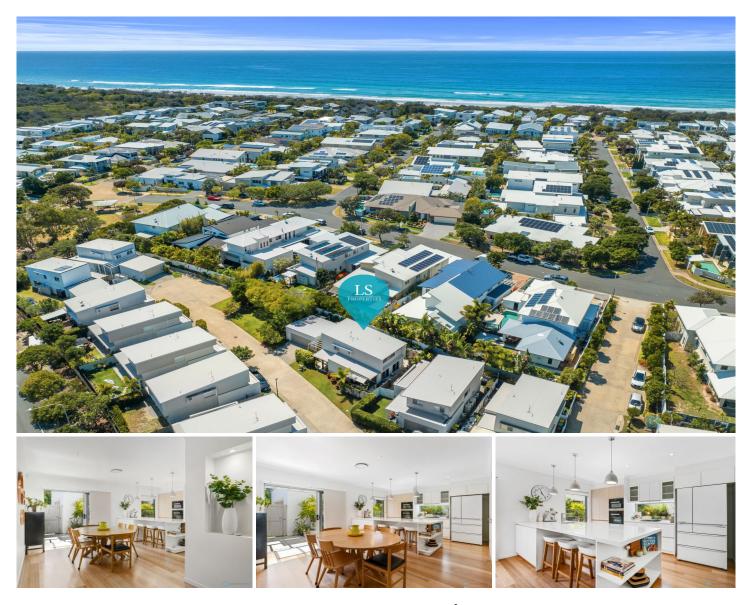

## 17/25 Salt Water Crescent Kingscliff NSW

Moments from aquatic playgrounds Kingscliff Beach and Cudgen Creek, this slice of paradise will spark instant joy. This stylish residence is spread across two spacious levels and immersed within a glorious garden canopy. Discover serenity and seclusion in this contemporary sanctuary.

Fresh, light-filled interiors shine throughout, while a modern kitchen makes entertaining or everyday cooking easy thanks to premium Miele appliances. The kitchen, dining area and lounge connect seamlessly with the outdoors, where multiple enchanting alfresco areas beckon. Wrapping almost around the entire perimeter, and draped against a tapestry of fragrant blooms, established greenery and shady trees, you're spoilt for choice where to host guests or relax.

The luxury of light continues across the three bedrooms, with these bright and beautiful havens enhanced by custom built-in robes and plantation shutters. Two bathrooms boast Laufen Palomba vessel basins (including a sleek ensuite to the master bedroom), or get back to nature with a hot/cold outdoor shower nestled within your private garden paradise. A powder room is a handy addition downstairs,