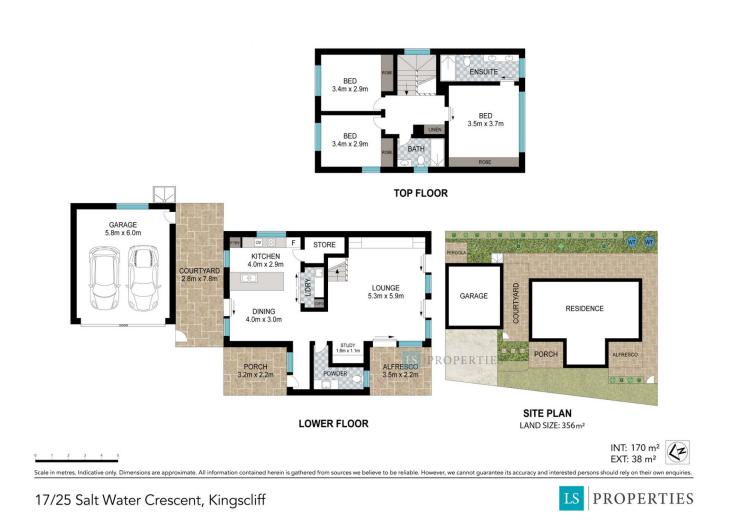

## 3 🛤 2 🚔 2 🚘

Land Size : 356 sqm

View : https://www.lsproperties.com.au/sale/nsw/n orthern-rivers/kingscliff/residential/villa/7761 079

Leanne Morris 1300 067 177

Kristy Clear 1300 067 177

https://www.lsproperties.com.au Real Estate Sales