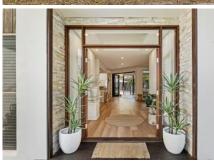

Sunshine illuminates the interiors, including the modern and open plan kitchen, living, and dining area. An expansive social hub with as-new timber-look flooring, bifold doors create an easy connection with the alfresco terrace, with the bonus of an extra multi-purpose room with external access for the home office, bedroom, movie room or creative retreat.