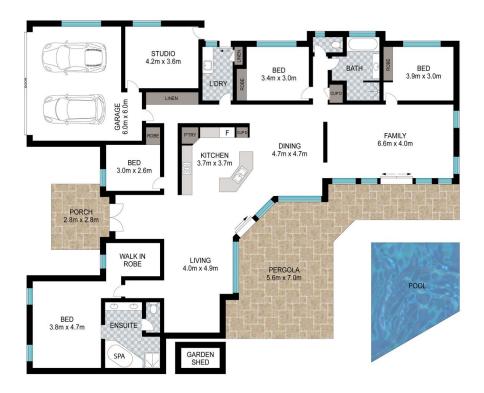

## 32 Hovea Drive Pottsville NSW

Eco-friendly space, style and tranquillity unite to deliver a delightful sanctuary within Koala Beach Estate. Nestled in a sought-after neighbourhood and spanning a single level, it's a home that celebrates light-filled indoor-outdoor living. Please note, Koala Beach is an Eco Estate where dogs and cats are prohibited.

Sunshine illuminates the interiors, including the modern and open plan kitchen, living, and dining area. An expansive social hub with as-new timber-look flooring, bifold doors create an easy connection with the alfresco terrace, with the bonus of an extra multi-purpose room with external access for the home office, bedroom, movie room or creative retreat.

Additionally, enjoy four bedrooms and two bathrooms, including an oversized master suite. A true retreat, it boasts an open-concept ensuite with a deep soak spa, ready to wash away any stress from your day.

Outside, the perfect setting for entertaining or unwinding beckons. Covered for convenient year-round use, the terrace overlooks established gardens and a pool with a

4 2 2 2

Land Size: 700 sqm

View : https://www.lsproperties.com.au/sale/nsw/n

orthern-rivers/pottsville/residential/house/77

60554

Kristy Clear 1300 067 177

Leanne Morris 1300 067 177

INT: 287 m² EXT: 60 m²

Scale in metres. Indicative only. Dimensions are approximate. All information contained herein is gathered from sources we believe to be reliable. However, we cannot guarantee its accuracy and interested persons should rely on their own enquiries.

32 Hovea Drive, Pottsville