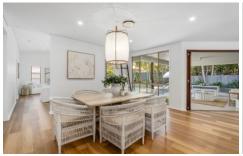

Sunshine illuminates the interiors, including the modern and open plan kitchen, living, and dining area. An expansive social hub with as-new timber-look flooring, bifold doors create an easy connection with the alfresco terrace, with the bonus of an extra multi-purpose room with external access for the home office, bedroom, movie room or creative retreat.