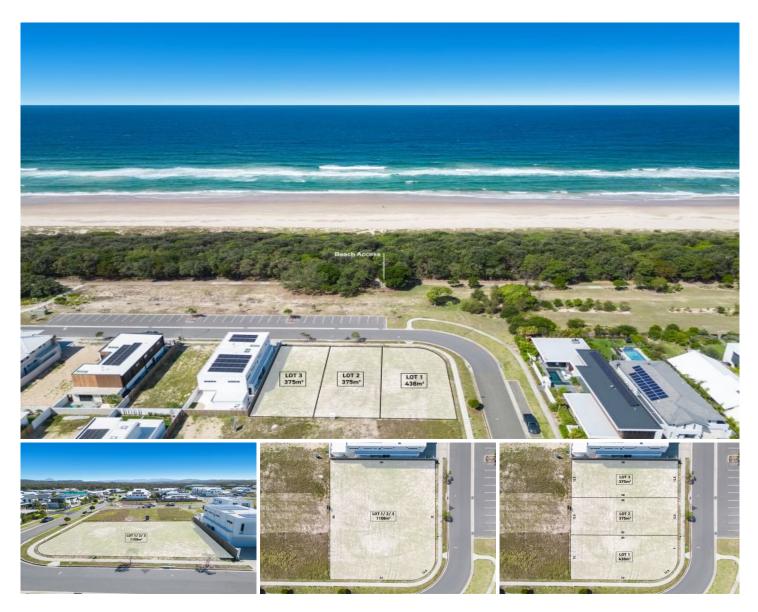

## 23-27 Blue Horizon Drive Casuarina NSW

RESALE OF PREMIUM LOTS - BUY 1 OR BUY 3 IN ONE LINE

Lot 1: 438m2 - Contact agent for Price guide Lot 2: 375m2 - Guide \$1.8m Lot 3: 375m2 - Guide \$1.8m

HAND PICKED BY THE ORIGINAL DEVELOPER, these premium east-facing beachside lots are choice pieces of Tweed Coast Real Estate. Build your dream home on one of these lots or develop your family estate sprawled over all three lots (Total land size 1108 sqm).

Situated directly across from beautiful Casuarina Beach, this is the last land release in our region, so snap up one of

Price : Contact Agent View : https://www.lsproperties.com.au/sale/nsw/norther n-rivers/casuarina/residential/land/7750319