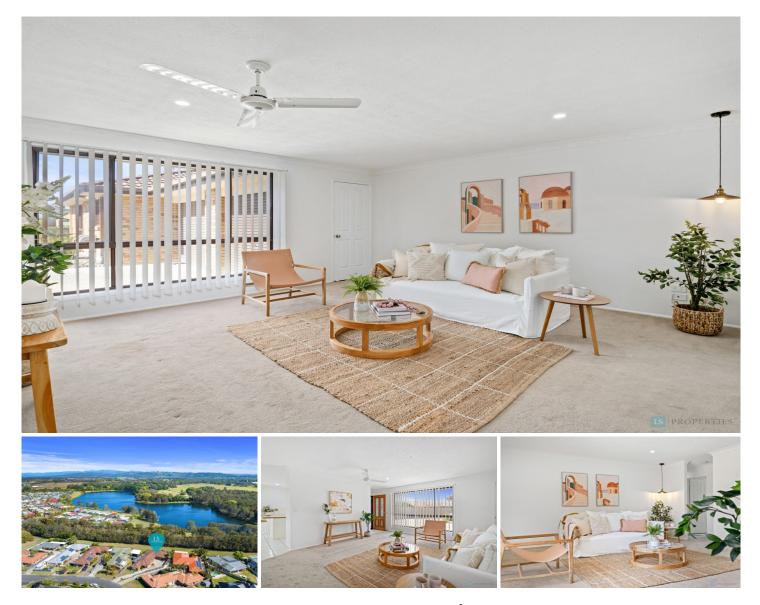

## 2/13 Mistletoe Circuit Kingscliff NSW

Introducing this exceptional rear duplex, perfectly situated for comfortable living. Enjoy the serene, secluded setting that comes with a lush, green view, and a generously sized interior. The property boasts a fully fenced backyard, making it an ideal space for hosting gatherings, raising a family, keeping pets, and offering convenient side access for your extra toys.

This single-level duplex is a rare gem, tucked away in a tranquil and highly sought-after location, granting direct access to expansive reserve land right from your private backyard gate. Additionally, it's just moments away from Kingscliff's Shopping Village, schools, the beach, the creek, public transportation, and the upcoming Tweed Valley Hospital (scheduled for completion later this year). Location truly is the essence of this home.

Inside, you'll find high ceilings and large windows that flood the space with natural light and refreshing cross breezes. Ceiling fans are thoughtfully placed throughout the home, and the master bedroom and a secondary bedroom is equipped with air conditioning.