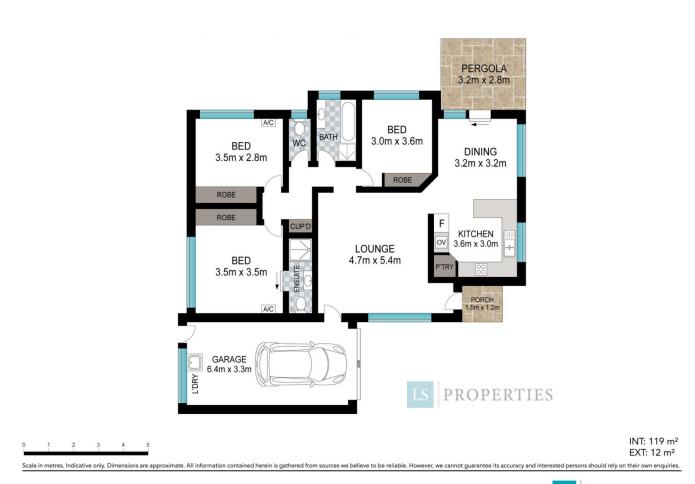

Inside, you'll find high ceilings and large windows that flood the space with natural light and refreshing cross breezes. Ceiling fans are thoughtfully placed throughout the home, and the master bedroom and a secondary bedroom is equipped with air conditioning.