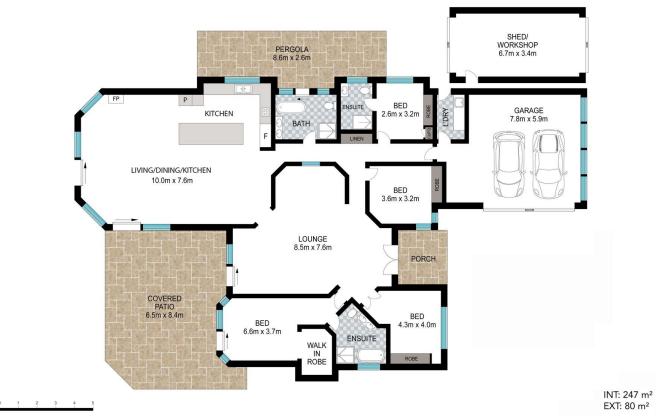

## 8 Edinburgh Court Pottsville NSW

Don't just dream of an idyllic waterfront lifestyle, make it a reality with this Single Level beauty. Presiding over an impressive 934m2 canal-facing block within walking distance of the beach and creek, it's waiting just for you in what local's call "the best street in Pottsville".

Featuring four spacious bedrooms and three contemporary bathrooms (with two acting as ensuites), fabulously fresh and bright interiors radiate throughout this single-level sanctuary. Galleries of glass invite abundant sunshine and stunning canal views in the open plan kitchen, living and dining zone, while soaring ceiling enhances the sense of light and space. An enviable social hub, it's where you can whip up a feast in the gourmet kitchen or curl up by the cosy fireplace. A second lounge room provides an additional area to unwind or embrace the glorious outdoors, with an expansive alfresco entertaining area and large yard. Here, gather with guests against an enchanting backdrop or take to the water and explore via kayak or SUP.

The addition of a fully powered and separate work-shed is a real bonus. With easy street access and through access,

4 🗀 3 🔓 2 🚘

Price : \$1,895,000 Land Size : 934 sqm

View: https://www.lsproperties.com.au/sale/nsw/n orthern-rivers/pottsville/residential/house/76