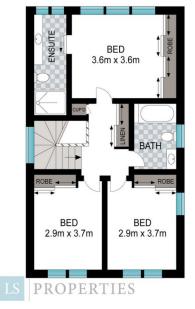

## **UPPER LEVEL**

INT: 164 m<sup>2</sup> EXT: 17 m<sup>2</sup>

Scale in metres. Indicative only. Dimensions are approximate. All information contained herein is gathered from sources we believe to be reliable. However, we cannot guarantee its accuracy and interested persons should rely on their own enquiries.

This special villa is well appointed and immaculately presented. With 3 generous sized bedrooms upstairs, 2 bathrooms and a ground floor powder room, there is space for the family & friends to be accommodated comfortably.

Upstairs the master suite is generous in size & boasts air

3 📭 2 🖺 2 🗬

Price : \$ 1,250,000 Land Size : 350 sgm

View : https://www.lsproperties.com.au/sale/nsw/n

orthern-rivers/kingscliff/residential/villa/7655