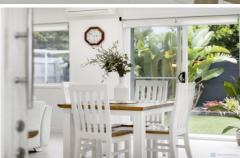

Downstairs the designer kitchen features an island stone bench top, 900 wide electric cooktop and double wall ovens, custom soft close cabinetry along with a good sized butlers pantry - a real bonus.

This connects beautifully to the open plan, light filled, air-conditioned living and dining areas which flow to the covered alfresco entertainment area and grassy back courtyard, with room for a pool should you desire.