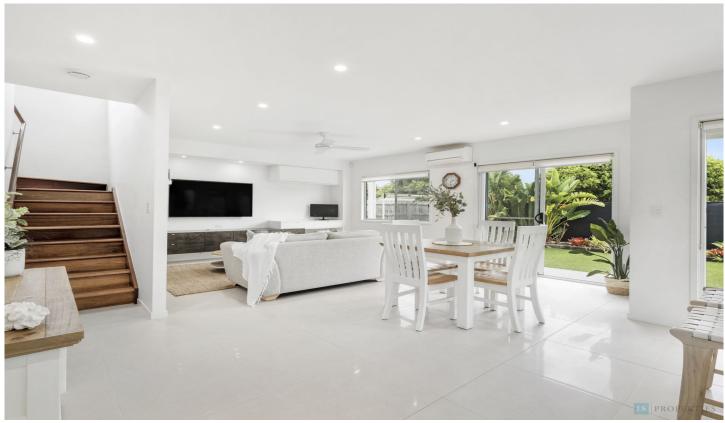

Downstairs the designer kitchen features an island stone bench top, 900 wide electric cooktop and double wall ovens, custom soft close cabinetry along with a good sized butlers pantry - a real bonus.

This connects beautifully to the open plan, light filled, air-conditioned living and dining areas which flow to the covered alfresco entertainment area and grassy back courtyard, with room for a pool should you desire.

Upstairs the master suite is generous in size & boasts air

3 📭 2 🖺 2 🗬

Price : \$ 1,250,000 Land Size : 350 sgm

View : https://www.lsproperties.com.au/sale/nsw/n

orthern-rivers/kingscliff/residential/villa/7655