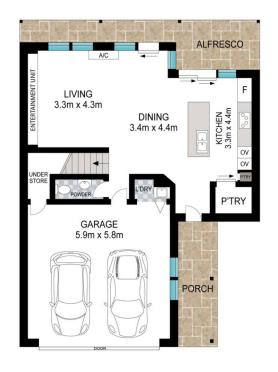

## **LOWER LEVEL**

Downstairs the designer kitchen features an island stone bench top, 900 wide electric cooktop and double wall ovens, custom soft close cabinetry along with a good sized butlers pantry - a real bonus.

This connects beautifully to the open plan, light filled, air-conditioned living and dining areas which flow to the covered alfresco entertainment area and grassy back courtyard, with room for a pool should you desire.

Upstairs the master suite is generous in size & boasts air

3 📭 2 🖺 2 🗬

Price : \$ 1,250,000 Land Size : 350 sgm

View : https://www.lsproperties.com.au/sale/nsw/n

orthern-rivers/kingscliff/residential/villa/7655