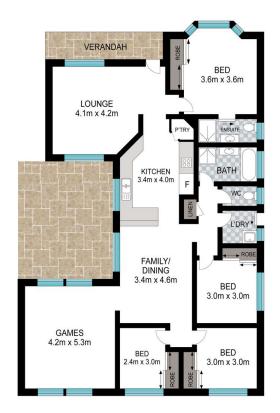

Positioned in a quiet culdesac in 'Original Kingscliff' and only a short distance to Kingscliff town centre, restaurants and beach.

This single level family home includes 4 bedrooms, 2 bathrooms, 3 living spaces + pool and a good sized sunny backyard. This property has all the benefits of a low maintenance property with the addition of space and privacy.

For those needing extra space for the van, boat or the toys, we've got you covered too with a good sized double garage + secure and enclosed carport with wide access driveway.

Some of the Features you'll love...

? Multiple living areas allowing for flexibility with family living

4 连 2 📛 3 🖨

**Price** : \$ 1,350,000 **Land Size** : 613 sgm

View: https://www.lsproperties.com.au/sale/nsw/n orthern-rivers/kingscliff/residential/house/76

47875

Leanne Morris 1300 067 177

Kristy Clear 1300 067 177

0 1 2 3 4 5

Scale in metres. Indicative only. Dimensions are approximate. All information contained herein is gathered from sources we believe to be reliable. However, we cannot guarantee its accuracy and interested persons should rely on their own enquiries.