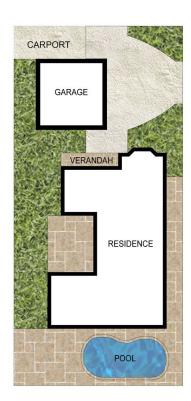

Positioned in a quiet culdesac in 'Original Kingscliff' and only a short distance to Kingscliff town centre, restaurants and beach.

This single level family home includes 4 bedrooms, 2 bathrooms, 3 living spaces + pool and a good sized sunny backyard. This property has all the benefits of a low maintenance property with the addition of space and privacy.

For those needing extra space for the van, boat or the toys, we've got you covered too with a good sized double garage + secure and enclosed carport with wide access driveway.

Some of the Features you'll love...