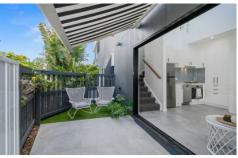

## **DOWNSTAIRS**

- Open plan kitchen/dining/lounge
- Dishwasher, gas dual cooktop and Bosch oven
- Split system air conditioning
- High ceilings
- Stacking sliding doors open out onto a private courtyard
- Single garage with internal access
- Laundry to the rear of garage with wall mounted dryer