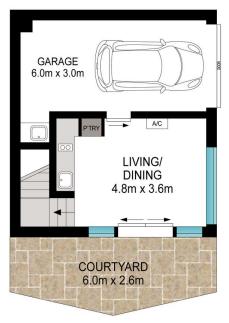

## **DOWNSTAIRS**

- Open plan kitchen/dining/lounge
- Dishwasher, gas dual cooktop and Bosch oven
- Split system air conditioning
- High ceilings
- Stacking sliding doors open out onto a private courtyard
- Single garage with internal access
- Laundry to the rear of garage with wall mounted dryer

1 🚐 1 🚍 1 🗬

**View :** https://www.lsproperties.com.au/sale/nsw/norther n-rivers/kingscliff/residential/townhouse/7489253

Leanne Morris 1300 067 177

Kristy Clear 1300 067 177

**GROUND FLOOR** 

0 1 2 3 4 5

INT: 66 m<sup>2</sup> EXT: 14 m<sup>2</sup>

Scale in metres. Indicative only. Dimensions are approximate. All information contained herein is gathered from sources we believe to be reliable. However, we cannot guarantee its accuracy and interested persons should rely on their own enquiries.