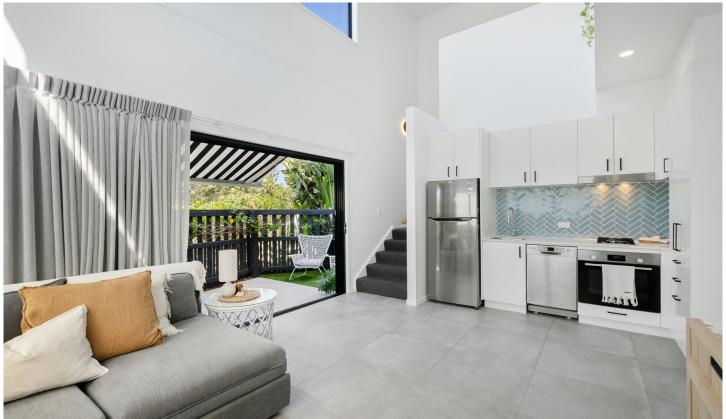

## **DOWNSTAIRS**

- Open plan kitchen/dining/lounge
- Dishwasher, gas dual cooktop and Bosch oven
- Split system air conditioning
- High ceilings
- Stacking sliding doors open out onto a private courtyard
- Single garage with internal access
- Laundry to the rear of garage with wall mounted dryer

1 🚐 1 🚍 1 🗬

**View :** https://www.lsproperties.com.au/sale/nsw/norther n-rivers/kingscliff/residential/townhouse/7489253

Leanne Morris 1300 067 177

Kristy Clear 1300 067 177

**GROUND FLOOR** 

0 1 2 3 4 5

INT: 66 m<sup>2</sup> EXT: 14 m<sup>2</sup>