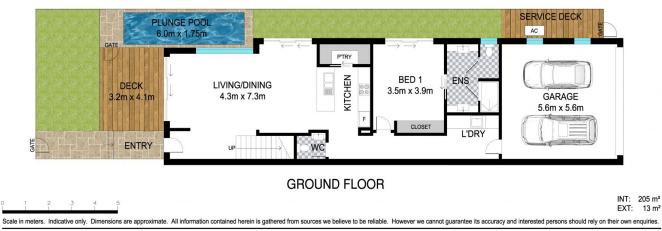

Sitting just steps from the ocean, 1/27 Nautilus Way incorporates two separate living areas, a generous outdoor area and three well-appointed bedrooms. The grand proportions are emphasised in the main living quarters, with high ceilings to create an indulgent sense of space. The entertainer's kitchen boasts a full suite of SMEG appliances, luxe stone benches and beautiful cabinetry.

Spill from here onto the outdoor entertaining area, where a timber deck is ideal for hosting guests, and a glistening plunge pool invites afternoon refreshment. The relaxing ambience is further bolstered by the surrounding tropical