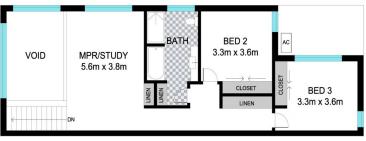

Sitting just steps from the ocean, 1/27 Nautilus Way incorporates two separate living areas, a generous outdoor area and three well-appointed bedrooms. The grand proportions are emphasised in the main living quarters, with high ceilings to create an indulgent sense of space. The entertainer's kitchen boasts a full suite of SMEG appliances, luxe stone benches and beautiful cabinetry.