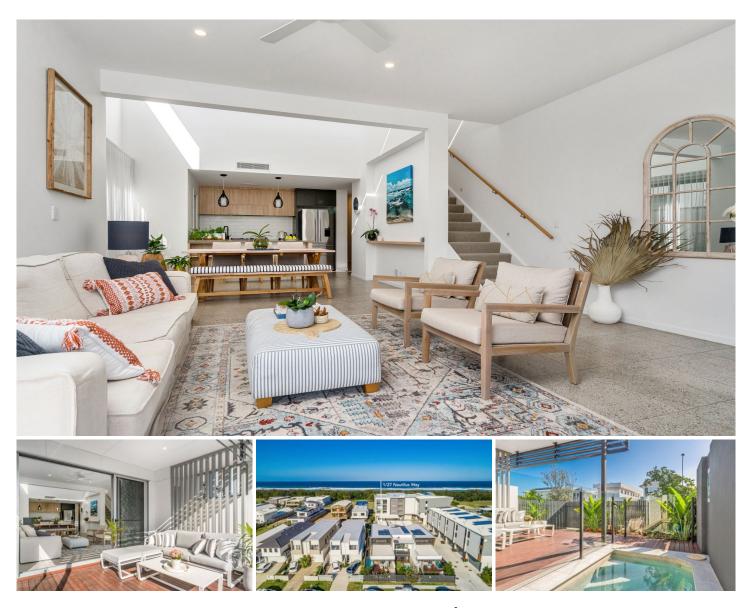

## 1/27 Nautilus Way Kingscliff NSW

Owners are committed to selling and will consider all submitted offers!

In a captivating fusion of style and function, this architecturally designed townhome graces the shores of Seaside Village. 1/27 Nautilus Way is reminiscent of sun-drenched days, with its clean lines and fresh colour palette. With impeccable design and superb craftsmanship, this stunning residence caters to comfortable, low maintenance living.

Sitting just steps from the ocean, 1/27 Nautilus Way incorporates two separate living areas, a generous outdoor area and three well-appointed bedrooms. The grand proportions are emphasised in the main living quarters, with high ceilings to create an indulgent sense of space. The entertainer's kitchen boasts a full suite of SMEG appliances, luxe stone benches and beautiful cabinetry.

Spill from here onto the outdoor entertaining area, where a timber deck is ideal for hosting guests, and a glistening plunge pool invites afternoon refreshment. The relaxing ambience is further bolstered by the surrounding tropical