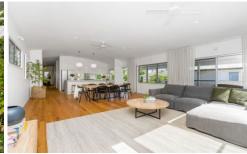

Masterfully renovated from top to bottom the home exudes an effortless chic coastal style in every way.

Inside, undoubtedly the showstopper is the elegant central living, dining, and kitchen zone resting on the top floor, with the graceful lines of the curved vaulted ceiling granting a casual softness, accentuated by plush linen curtains, louvred windows, and blackbutt floorboards.

Extending to the east and the north via multiple sliding doors, a timber deck encourages both sunbathing and alfresco dining, with the north-facing covered area running half the length of the home. Blending seamlessly with the outdoors, an awning-style serving window creates a handy detail for the keen entertainer - an extension of the kitchen