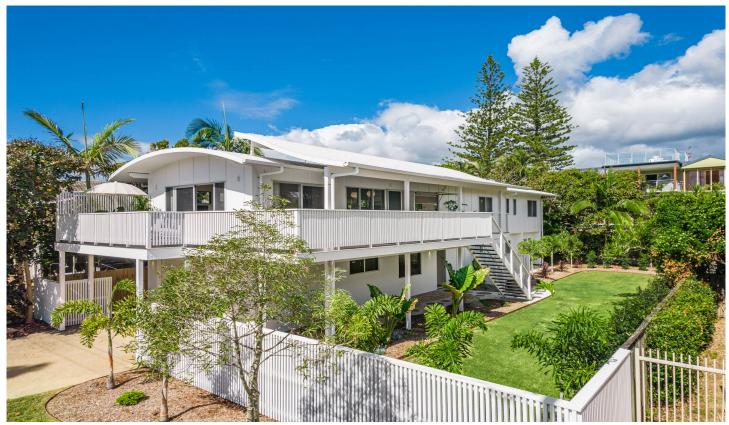

## 16 Cypress Crescent Cabarita Beach NSW

Imagine waking up to the sounds of crashing waves, brewing your morning coffee, then walking out to an elevated deck facing due east towards the ocean. This dream can become a reality within this blissful oceanside retreat, nestled in one of Northern New South Wales' premier streets, and just footsteps from Cabarita Beach and the iconic Halcyon House.

Masterfully renovated from top to bottom the home exudes an effortless chic coastal style in every way.

Inside, undoubtedly the showstopper is the elegant central living, dining, and kitchen zone resting on the top floor, with the graceful lines of the curved vaulted ceiling granting a casual softness, accentuated by plush linen curtains, louvred windows, and blackbutt floorboards.

Extending to the east and the north via multiple sliding doors, a timber deck encourages both sunbathing and alfresco dining, with the north-facing covered area running half the length of the home. Blending seamlessly with the outdoors, an awning-style serving window creates a handy detail for the keen entertainer - an extension of the kitchen