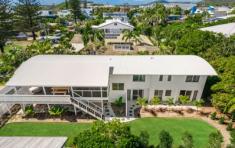

## 16 Cypress Crescent Cabarita Beach NSW

Imagine waking up to the sounds of crashing waves, brewing your morning coffee, then walking out to an elevated deck facing due east towards the ocean. This dream can become a reality within this blissful oceanside retreat, nestled in one of Northern New South Wales' premier streets, and just footsteps from Cabarita Beach and the iconic Halcyon House.

Masterfully renovated from top to bottom the home exudes an effortless chic coastal style in every way.

Inside, undoubtedly the showstopper is the elegant central living, dining, and kitchen zone resting on the top floor, with the graceful lines of the curved vaulted ceiling granting a casual softness, accentuated by plush linen curtains, louvred windows, and blackbutt floorboards.

Extending to the east and the north via multiple sliding doors, a timber deck encourages both sunbathing and alfresco dining, with the north-facing covered area running half the length of the home. Blending seamlessly with the outdoors, an awning-style serving window creates a handy detail for the keen entertainer - an extension of the kitchen