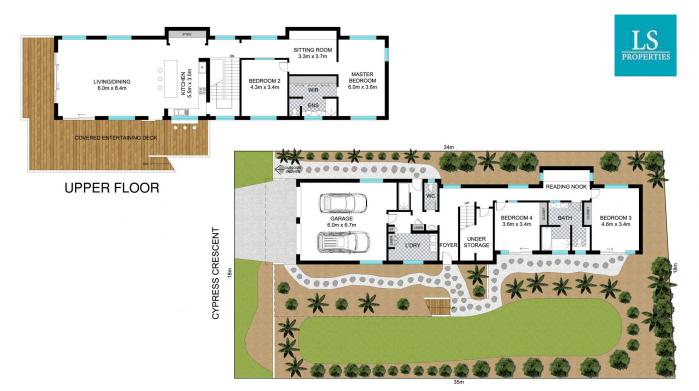

**GROUND FLOOR & SITE PLAN** 

INT: 311 m<sup>2</sup> EXT: 120 m<sup>2</sup>

Scale in meters. Indicative only. Dimensions are approximate. All information contained herein is gathered from sources we believe to be reliable. However we cannot guarantee its accuracy and interested persons should rely on their own enquiries

16 Cypress Crescent, Cabarita Beach