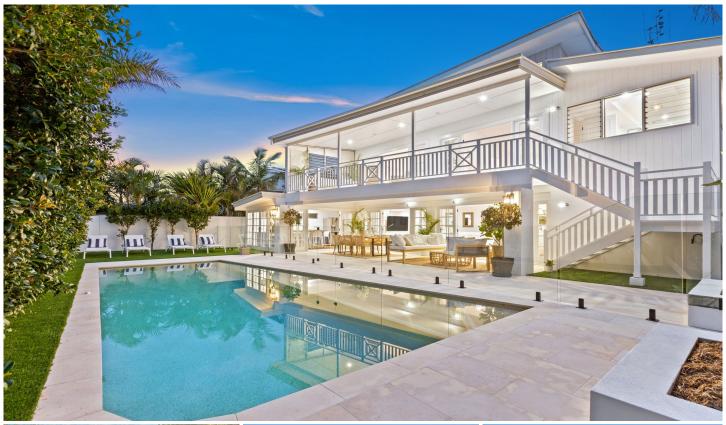

## 7 Shipstern Street Kingscliff NSW

Bahamas classic beach blend magnificently creating the ultimate dream home.

No expense was spared, nor bespoke detail missed when the owners dreamt up this fully renovated home. This is the beach home that caters to our buyers who are used to the finer things in life and don't have time to renovate.

Upon entry you are struck by the northern light and ocean breeze that flow through 7 Shipstern. Vaulted ceilings draw you in and your eye starts to travel over details that are exquisite and very coastal. The owners have spectacular taste and appreciate quality from finer details to