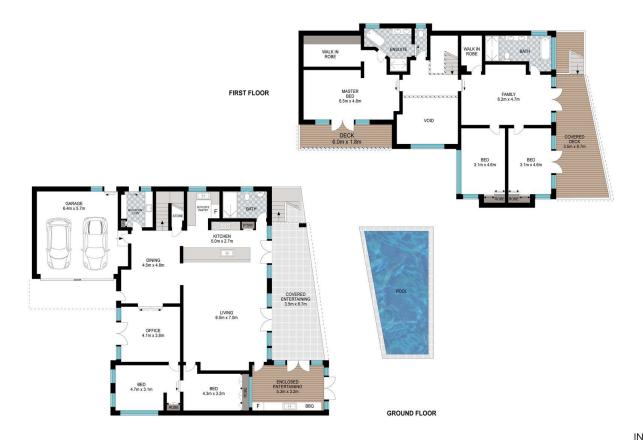

INT: 385 m<sup>2</sup> EXT: 51 m<sup>2</sup>

Scale in metres. Indicative only. Dimensions are approximate. All information contained herein is gathered from sources we believe to be reliable. However, we cannot guarantee its accuracy and interested persons should rely on their own enquiries.