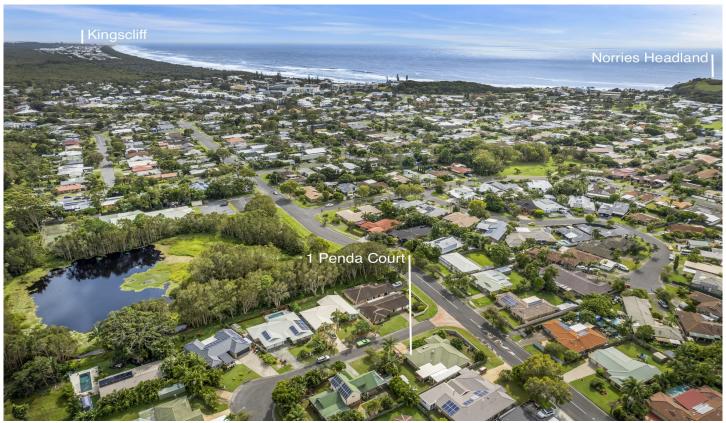

## 1 Penda Court Bogangar NSW

This is your opportunity to get into the Cabarita Beach market. Located on a large corner block. This home offers outstanding value!

Also note that this Southern pocket of Bogangar was not flood affected.

The Cabarita Beach area has become one of the Tweed Coast's most sought after suburbs and prime opportunities such as this, simply do not come up every day.

Set on a 666m2 North facing corner block, this single level home has plenty of potential. Great bones, with a solid brick skin and tile roof. Being a corner block there's plenty of secure side access for your caravan or boat. Equally as important, the house is well positioned on the block to allow for future extensions or a pool down the track (STCA).

1 Penda Court, Bogangar