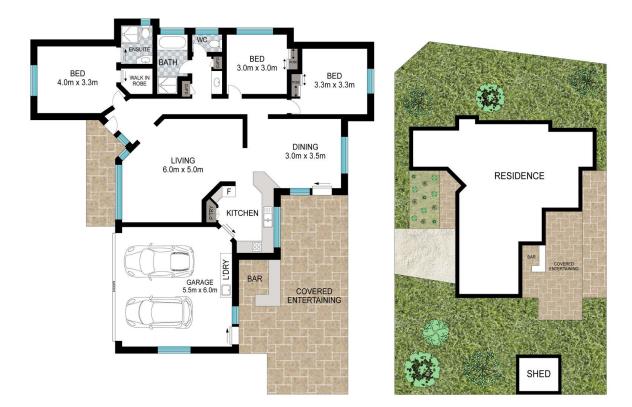

The floor plan includes a large master with ensuite and walk in robe, spacious kitchen/living space that flows out to the undercover entertaining and bar area. You'll also find two additional bedrooms, a bathroom and double lock up garage.

3 📭 2 🖺 2 🗬

Land Size: 666 sqm

View : https://www.lsproperties.com.au/sale/nsw/n

orthern-rivers/bogangar/residential/house/6

924143

Ethan Price 0431 073 724

Brent Savage 0477 122 559

INT: 150 m<sup>2</sup> EXT: 50 m<sup>2</sup>

Scale in metres. Indicative only. Dimensions are approximate. All information contained herein is gathered from sources we believe to be reliable. However, we cannot guarantee its accuracy and interested persons should rely on their own enquiries.