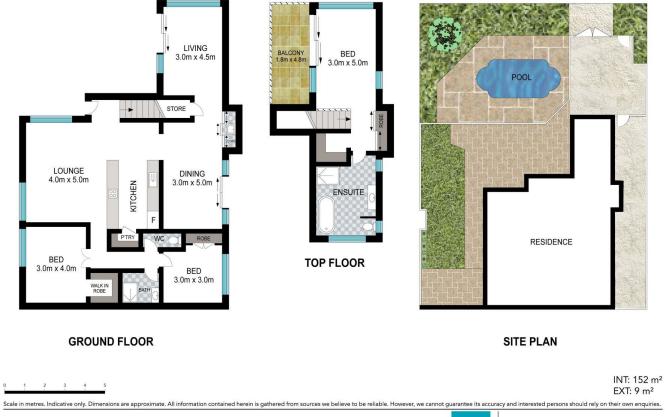

With two separate living spaces, a large master retreat, pool and grassy area for the kids/pets, this duplex ticks so many boxes! With some cosmetic updates, you'll have the ultimate Cabarita Beach sanctuary.

## 3 🎮 2 🚔 1 🚘

**Price** : \$ 1,227,500

Land Size : 629 sqm View : https://www

: https://www.lsproperties.com.au/sale/nsw/n orthern-rivers/bogangar/residential/semi-det ached/6877276

Ethan Price 0431 073 724