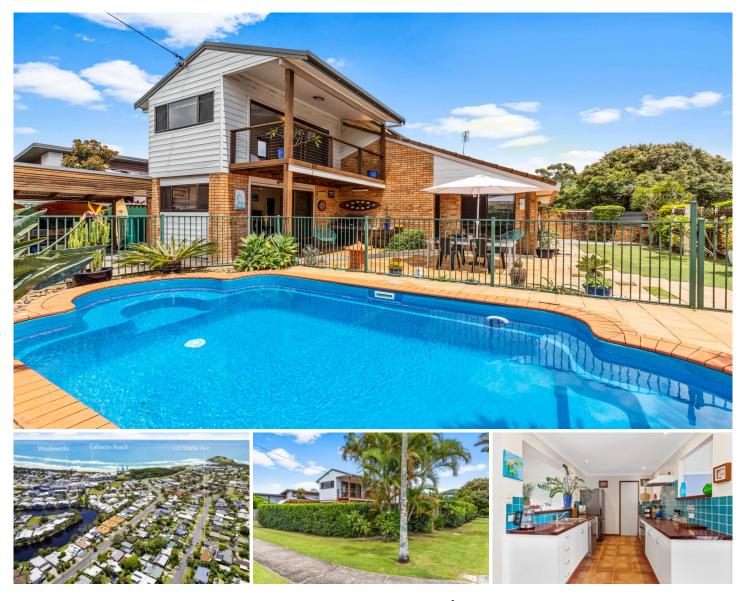

## 1/2 Wattle Avenue Bogangar NSW

Introducing 1/2 Wattle Avenue, Bogangar. This property is one of our favourite duplexes to come to market in recent years. Offering more than most houses in our area.

With no neighbours to your North East, this home boasts privacy, natural light and ocean breeze. Enjoy the distant sound of the waves while you lap up the sunshine by the pool or in the large outdoor area.

In our climate, aspect could be the most important thing to consider when buying... Enjoy the sunshine all year round and escape the harsh afternoon westerly sun on this large North East corner block.

With two separate living spaces, a large master retreat, pool and grassy area for the kids/pets, this duplex ticks so many boxes! With some cosmetic updates, you'll have the ultimate Cabarita Beach sanctuary.