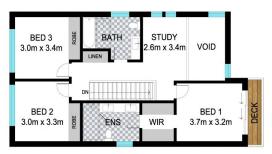

The further 2 bedrooms are a good size again with a

3 📭 2 🖺 1 🗬

Price : \$1,700,000 Building Size : 175 sqm Land Size : 252 sqm

View : https://www.lsproperties.com.au/sale/ns w/northern-rivers/kingscliff/residential/ho

use/6832030

**Leanne Morris** 1300 067 177

Kristy Clear 1300 067 177

**UPPER FLOOR** 

**GROUND FLOOR** 

INT: 175 m<sup>2</sup> EXT: 27 m<sup>2</sup>

Scale in meters. Indicative only. Dimensions are approximate. All information contained herein is gathered from sources we believe to be reliable. However we cannot guarantee its accuracy and interested persons should rely on their own enquiries.