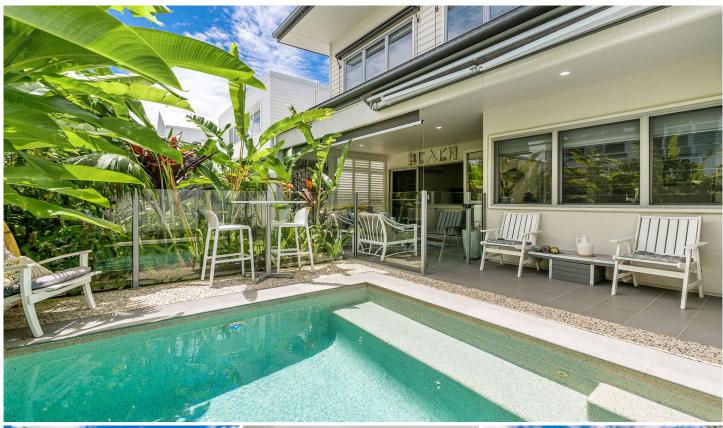

Mention has to be made of the kitchen servery seamlessly connecting the kitchen with your undercover tropical outdoor living room and oversized plunge pool with bbq nook to the rear.

Upstairs the generous master bedroom is a delight, featuring it's own eastern facing balcony, walk through closet and spacious double vanity ensuite.