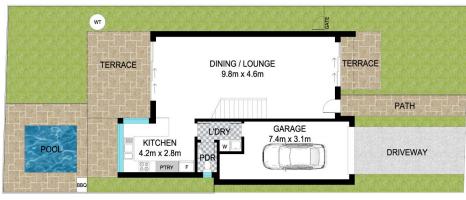

Mention has to be made of the kitchen servery seamlessly connecting the kitchen with your undercover tropical outdoor living room and oversized plunge pool with bbq nook to the rear.

Upstairs the generous master bedroom is a delight, featuring it's own eastern facing balcony, walk through closet and spacious double vanity ensuite.

use/6832030

**Leanne Morris** 1300 067 177

Kristy Clear 1300 067 177

**UPPER FLOOR** 

**GROUND FLOOR** 

INT: 175 m<sup>2</sup> EXT: 27 m<sup>2</sup>

Scale in meters. Indicative only. Dimensions are approximate. All information contained herein is gathered from sources we believe to be reliable. However we cannot guarantee its accuracy and interested persons should rely on their own enquiries.