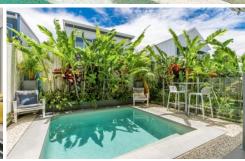

Mention has to be made of the kitchen servery seamlessly connecting the kitchen with your undercover tropical outdoor living room and oversized plunge pool with bbq nook to the rear.

Upstairs the generous master bedroom is a delight, featuring it's own eastern facing balcony, walk through closet and spacious double vanity ensuite.