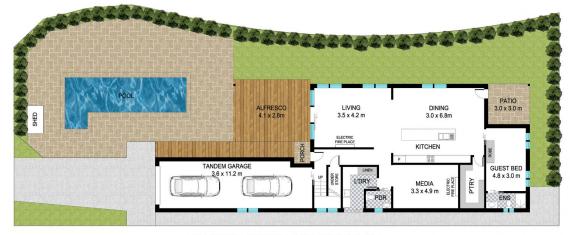

One Lambent Avenue, Casuarina is equal parts functional and stylish. Entertainers will appreciate the lavish kitchen, which flaunts bespoke cabinetry, premium appliances, a delightful chefs pantry and an oversized island bench ideal for nights spent in company.

This free-flowing space spills out onto a spacious alfresco at the front of the home. Here, the fully tiled pool and carefully manicured garden inject a resort-like yet ultra-private ambience. The perfectly orientated space is designed to capitalise on the region's sun-drenched days, while an additional terrace at the rear of the home enjoys the late afternoon warmth.

Discover a decadent ground-floor bedroom and media room, before heading to the second floor to find three

4 🗀 3 🔁 2 🖨

**Building Size**: 316 sqm **Land Size**: 633 sqm

View : https://www.lsproperties.com.au/sale/ns w/northern-rivers/casuarina/residential/h

ouse/6550057

Leanne Morris 1300 067 177

Lorna Savage 1300 067 177

**UPPER LEVEL** 

GROUND FLOOR AND SITE PLAN

INT: 286 m² EXT: 30 m²

Scale in meters. Indicative only. Dimensions are approximate. All information contained herein is gathered from sources we believe to be reliable. However we cannot guarantee its accuracy and interested persons should rely on their own enquiries.