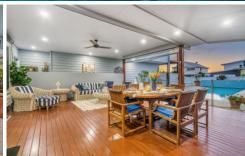

One Lambent Avenue, Casuarina is equal parts functional and stylish. Entertainers will appreciate the lavish kitchen, which flaunts bespoke cabinetry, premium appliances, a delightful chefs pantry and an oversized island bench ideal for nights spent in company.

This free-flowing space spills out onto a spacious alfresco at the front of the home. Here, the fully tiled pool and carefully manicured garden inject a resort-like yet ultra-private ambience. The perfectly orientated space is designed to capitalise on the region's sun-drenched days, while an additional terrace at the rear of the home enjoys the late afternoon warmth.