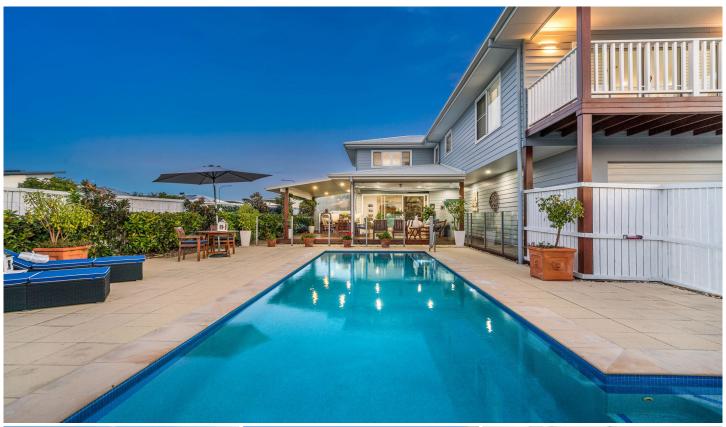

This free-flowing space spills out onto a spacious alfresco at the front of the home. Here, the fully tiled pool and carefully manicured garden inject a resort-like yet ultra-private ambience. The perfectly orientated space is designed to capitalise on the region's sun-drenched days, while an additional terrace at the rear of the home enjoys the late afternoon warmth.

Discover a decadent ground-floor bedroom and media room, before heading to the second floor to find three

4 🗀 3 🔁 2 🖨

**Building Size**: 316 sqm **Land Size**: 633 sqm

View : https://www.lsproperties.com.au/sale/ns w/northern-rivers/casuarina/residential/h