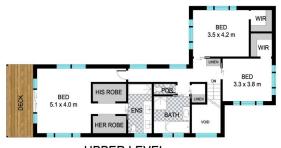

Discover a decadent ground-floor bedroom and media room, before heading to the second floor to find three

4 🗀 3 🔁 2 🖨

**Building Size**: 316 sqm **Land Size**: 633 sqm

View : https://www.lsproperties.com.au/sale/ns w/northern-rivers/casuarina/residential/h

ouse/6550057

Leanne Morris 1300 067 177

Lorna Savage 1300 067 177

**UPPER LEVEL** 

GROUND FLOOR AND SITE PLAN

INT: 286 m² EXT: 30 m²

Scale in meters. Indicative only. Dimensions are approximate. All information contained herein is gathered from sources we believe to be reliable. However we cannot guarantee its accuracy and interested persons should rely on their own enquiries.