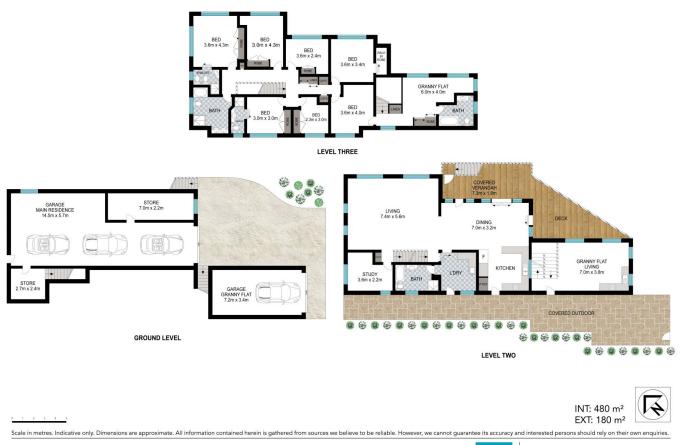

A staggering eight bedrooms, five bathrooms, media room, three garages and two kitchens including the completely self contained apartment. The options to accomodate provide great flexibility! 8 🎮 5 🚔 4 🚘