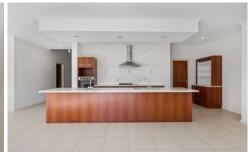

The home was originally set up to have three very separate sleeping quarters with a master designed with its own morning tea/coffee area. This can be rectified and will reward the new owners without over capitalising.