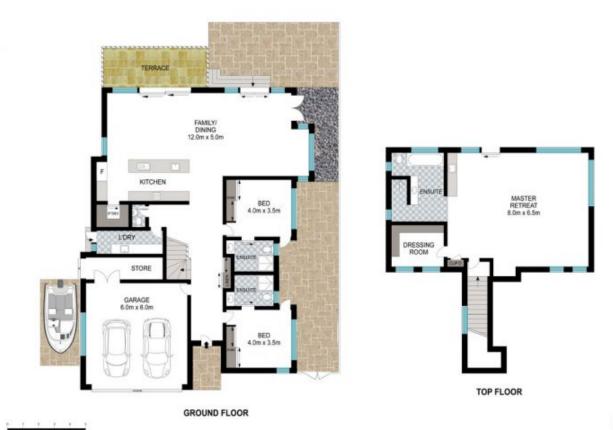

The bones of this home are strong and are ready to be 'dressed' to suit your families needs and taste. The very large master upstairs could easily divide into two more sleeping spaces and or a secondary living space - see the floor-plan. The tree view from upstairs is quite spectacular and will appeal to those who have come off acreage or just love that green outlook.

The home was originally set up to have three very separate sleeping quarters with a master designed with its own morning tea/coffee area. This can be rectified and will reward the new owners without over capitalising.