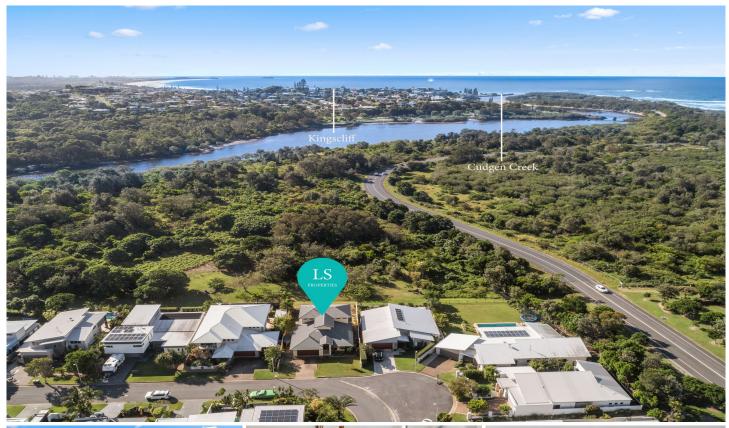

## 14 Snapper Avenue Kingscliff NSW

Located on a highly sought after, tightly held street due to the stunning greenbelt to the north of this home and close distance to the beach and Kingscliff creek.

Well built and designed to take full advantage of the sunny, north facing location with welcoming, wide entrance and ceiling void. High ceilings throughout and tall glass sliders lead you to the outdoor area with stunning views to the lush greenbelt beyond. This is what sets this home apart from others in this magnificent region!

14 Snapper Avenue, Kingscliff