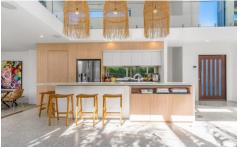

Defined by clean lines, timeless style and a minimalist approach to align with your relaxed, coastal lifestyle.

Local architect, Scott Carpenter focused on a passive solar design with expansive ceiling voids and open flowing spaces, effectively harnessing the natural environment. Complimented with natural materials, including spotted gum, stone and concrete, all suited to Australian beach living!

The owners love how dappled sunlight plays through the palm trees and casts light through the ceiling void and kitchen. This adjoins the Mediterranean inspired alfresco area, complete with a new BBQ and wood-fire pizza oven! The sunken living space with an impressive stone fireplace and dining area enjoys views over the pool and backyard. Oh... and not to mention the perfect sneak ocean view through the trees!