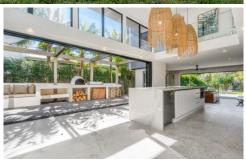

The owners love how dappled sunlight plays through the palm trees and casts light through the ceiling void and kitchen. This adjoins the Mediterranean inspired alfresco area, complete with a new BBQ and wood-fire pizza oven! The sunken living space with an impressive stone fireplace and dining area enjoys views over the pool and backyard. Oh... and not to mention the perfect sneak ocean view through the trees!