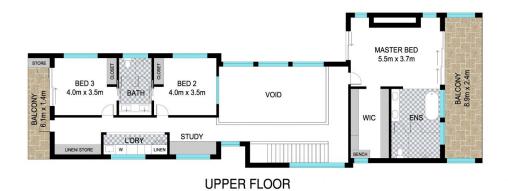

4 📭 3 🔓 2 🖨

Price : \$ 3,750,000 Building Size : 423 sqm

Land Size : 704 sqm

: https://www.lsproperties.com.au/sale/ns w/northern-rivers/casuarina/residential/h

ouse/6373379

View

**Brent Savage** 0477 122 559

Lorna Savage 1300 067 177

Scale in meters. Indicative only. Dimensions are approximate. All information contained herein is gathered from sources we believe to be reliable. However we cannot guarantee its accuracy and interested persons should rely on their own enquiries.