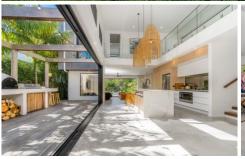

Defined by clean lines, timeless style and a minimalist approach to align with your relaxed, coastal lifestyle.

Local architect, Scott Carpenter focused on a passive solar design with expansive ceiling voids and open flowing spaces, effectively harnessing the natural environment. Complimented with natural materials, including spotted gum, stone and concrete, all suited to Australian beach living!

The owners love how dappled sunlight plays through the palm trees and casts light through the ceiling void and kitchen. This adjoins the Mediterranean inspired alfresco area, complete with a new BBQ and wood-fire pizza oven! The sunken living space with an impressive stone fireplace and dining area enjoys views over the pool and backyard. Oh... and not to mention the perfect sneak ocean view through the trees!