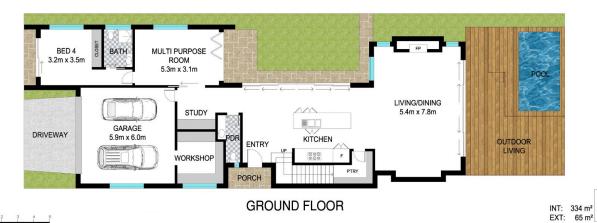

4 📭 3 🔓 2 🖨

Price : \$ 3,750,000 Building Size : 423 sqm

Land Size : 704 sqm

: https://www.lsproperties.com.au/sale/ns w/northern-rivers/casuarina/residential/h

ouse/6373379

View

**Brent Savage** 0477 122 559

Lorna Savage 1300 067 177

Scale in meters. Indicative only. Dimensions are approximate. All information contained herein is gathered from sources we believe to be reliable. However we cannot guarantee its accuracy and interested persons should rely on their own enquiries.