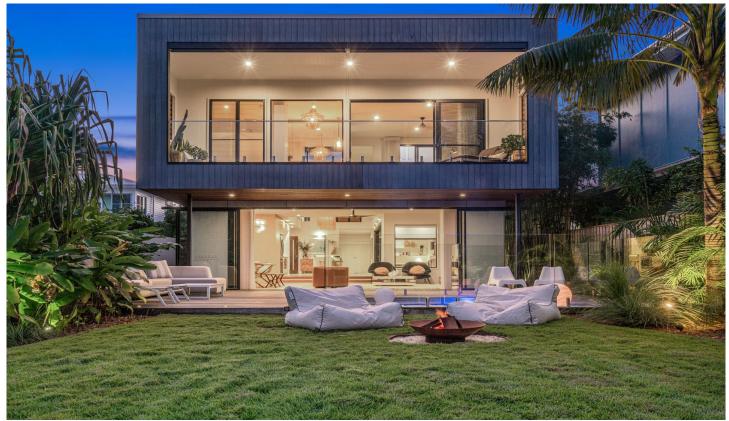

## 24 Eclipse Lane Casuarina NSW

Tucked behind the dunes of Casuarina's tightly held BEACHFRONT, awaits this award-winning architectural beach house. Featured in Home Beautiful Magazine, you are in for a sensory treat!

Defined by clean lines, timeless style and a minimalist approach to align with your relaxed, coastal lifestyle.

Local architect, Scott Carpenter focused on a passive solar design with expansive ceiling voids and open flowing spaces, effectively harnessing the natural environment. Complimented with natural materials, including spotted gum, stone and concrete, all suited to Australian beach living!

The owners love how dappled sunlight plays through the palm trees and casts light through the ceiling void and kitchen. This adjoins the Mediterranean inspired alfresco area, complete with a new BBQ and wood-fire pizza oven! The sunken living space with an impressive stone fireplace and dining area enjoys views over the pool and backyard. Oh... and not to mention the perfect sneak ocean view through the trees!

24 Eclipse Lane, Casuarina