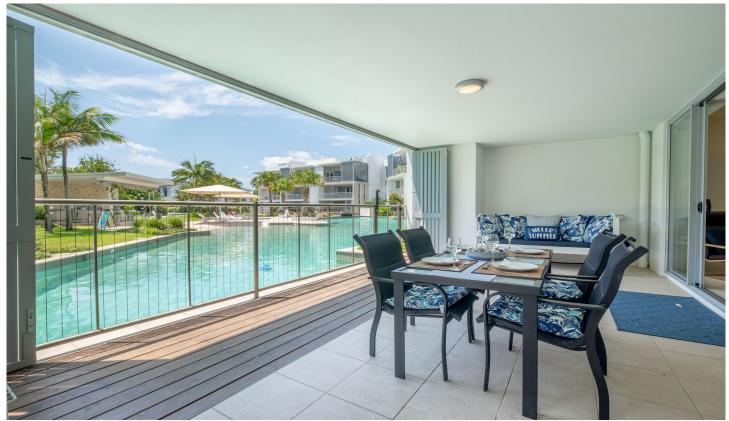

2/40-48 Kamala Crescent Casuarina NSW

Imagine stepping out from your living room straight into a refreshing resort style pool...

Privately located on the northern end of the desirable Drift South. This beautifully presented, ground floor, swim up apartment is now on offer.

Open plan design, capturing views of the stunning 70m lagoon pool and lush gardens. The central kitchen flows out to the living and covered outdoor entertaining area with large industrial by-fold shutters; creating privacy and versatility for all conditions. There is added access to water, electricity and gas for a BBQ.