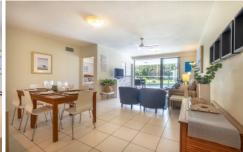

Open plan design, capturing views of the stunning 70m lagoon pool and lush gardens. The central kitchen flows out to the living and covered outdoor entertaining area with large industrial by-fold shutters; creating privacy and versatility for all conditions. There is added access to water, electricity and gas for a BBQ.

The master bedroom, complete with a walk in robe and en-suite enjoys sliding doors that open to the outdoor terrace and pool. Down the passage there is a study nook, separate laundry, two guest bedrooms and a bathroom.