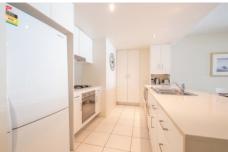

Open plan design, capturing views of the stunning 70m lagoon pool and lush gardens. The central kitchen flows out to the living and covered outdoor entertaining area with large industrial by-fold shutters; creating privacy and versatility for all conditions. There is added access to water, electricity and gas for a BBQ.