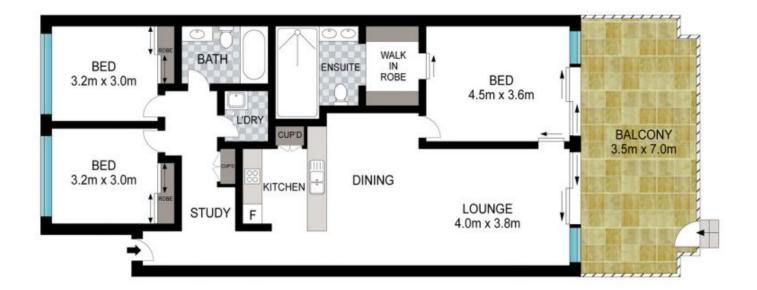

The master bedroom, complete with a walk in robe and en-suite enjoys sliding doors that open to the outdoor terrace and pool. Down the passage there is a study nook, separate laundry, two guest bedrooms and a bathroom.

Brent Savage 0477 122 559

0 1 2 3 4 5

INT: 123 m<sup>2</sup> EXT: 28 m<sup>2</sup>

Scale in metres. Indicative only. Dimensions are approximate. All information contained herein is gathered from sources we believe to be reliable. However, we cannot guarantee its accuracy and interested persons should rely on their own enquiries.