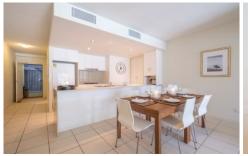

Open plan design, capturing views of the stunning 70m lagoon pool and lush gardens. The central kitchen flows out to the living and covered outdoor entertaining area with large industrial by-fold shutters; creating privacy and versatility for all conditions. There is added access to water, electricity and gas for a BBQ.