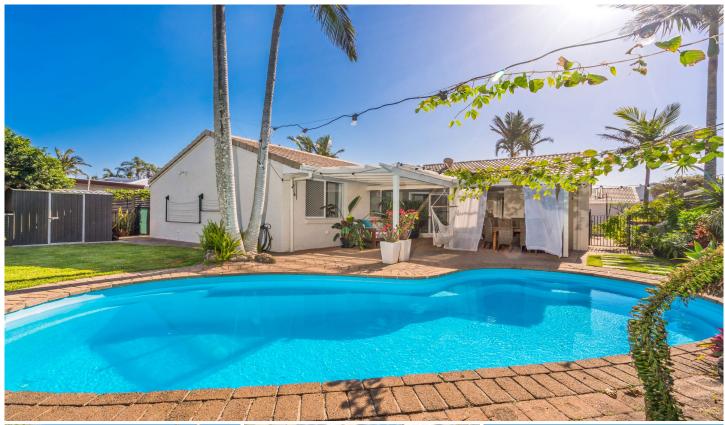

## 67 Elanora Avenue Pottsville NSW

Welcome to this classic family beach house where you can kick off your shoes and start summer with the beach, creek and shops only a short stroll away.

Situated on a spacious 739m2 block, on one of the more tightly held beachside addresses along the Tweed Coast.

A versatile, single level design, presents multiple living spaces and a north east facing al fresco area, pool and lush backyard with plenty of room for the kids. With five bedrooms and two beautifully renovated bathrooms including the master en-suite, the home will comfortably support a growing family. The fifth bedroom is oversized and could be converted into a fabulous home office.

A double garage is completely separate and connected by a charming sunny courtyard at the entrance of the home.

5 📭 2 🚍 2 🚍

Price : \$ 1,285,000 Building Size : 323 sqm

Land Size : 739 sqm

: https://www.lsproperties.com.au/sale/ns w/northern-rivers/pottsville/residential/ho