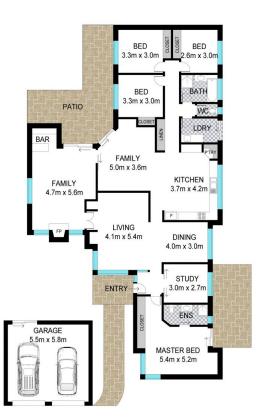

A versatile, single level design, presents multiple living spaces and a north east facing al fresco area, pool and lush backyard with plenty of room for the kids. With five bedrooms and two beautifully renovated bathrooms including the master en-suite, the home will comfortably support a growing family. The fifth bedroom is oversized and could be converted into a fabulous home office.

A double garage is completely separate and connected by a charming sunny courtyard at the entrance of the home.

5 📭 2 🚍 2 🚍

Price : \$ 1,285,000 Building Size : 323 sqm

Land Size : 739 sqm

: https://www.lsproperties.com.au/sale/ns w/northern-rivers/pottsville/residential/ho

View

**Brent Savage** 0477 122 559

ELANORA AVENUE

SITE PLAN

INT: 291 m² EXT: 32 m²

Scale in meters. Indicative only. Dimensions are approximate. All information contained herein is gathered from sources we believe to be reliable. However we cannot guarantee its accuracy and interested persons should rely on their own enquiries