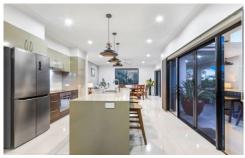

## 26 Lobelia Crescent Casuarina NSW

The owners will be sad to say goodbye to this low maintenance, well maintained home situated on a larger block than most in the area. With ample space for a pool, the new owners-to-be will love this home on offer for under \$1.1M!

## A few standout features:

- \* Well designed floor-plan with 4 bedrooms see plan
- \* High ceilings throughout with a lovely open feel
- \* Solar panels 1.5kw inverter
- \* Exceptional storage
- \* Mature native gardens ensuring low maintenance, offering wonderful privacy &
- abundance of birdlife
- \* Excellent investment "set and forget"