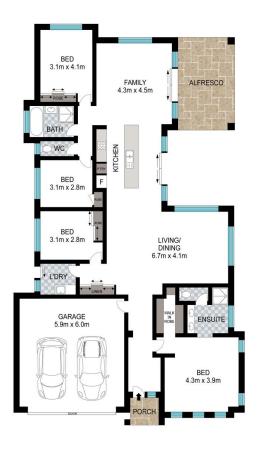

## A few standout features:

- \* Well designed floor-plan with 4 bedrooms see plan
- \* High ceilings throughout with a lovely open feel
- \* Solar panels 1.5kw inverter
- \* Exceptional storage
- \* Mature native gardens ensuring low maintenance, offering wonderful privacy &
- abundance of birdlife
- \* Excellent investment "set and forget"

INT: 205 m<sup>2</sup> EXT: 18 m<sup>2</sup>

Scale in metres. Indicative only. Dimensions are approximate. All information contained herein is gathered from sources we believe to be reliable. However, we cannot guarantee its accuracy and interested persons should rely on their own enquiries.