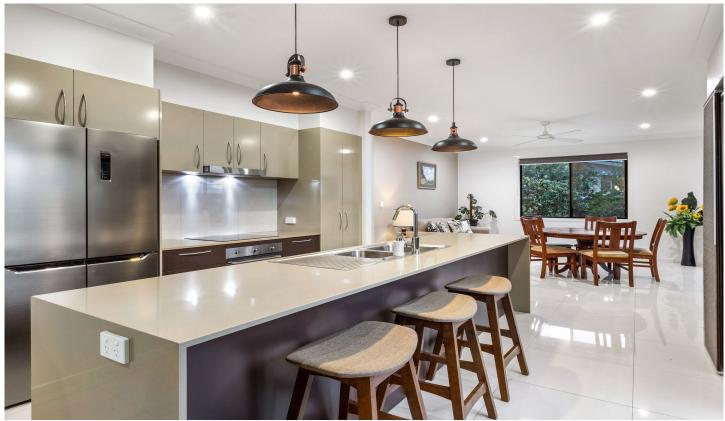

## 26 Lobelia Crescent Casuarina NSW

The owners will be sad to say goodbye to this low maintenance, well maintained home situated on a larger block than most in the area. With ample space for a pool, the new owners-to-be will love this home on offer for under \$1.1M!

## A few standout features:

- \* Well designed floor-plan with 4 bedrooms see plan
- \* High ceilings throughout with a lovely open feel
- \* Solar panels 1.5kw inverter
- \* Exceptional storage
- \* Mature native gardens ensuring low maintenance, offering wonderful privacy &
- abundance of birdlife
- \* Excellent investment "set and forget"