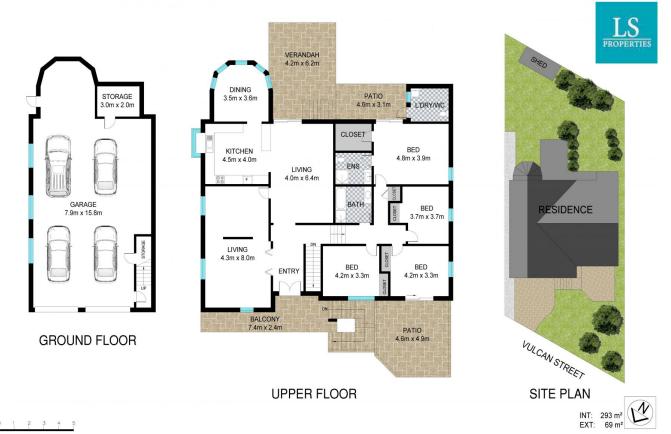

## 55 Vulcan Street Kingscliff NSW

Rarely does a home this special on Kingscliff hill become available to the market.

Located on the creekside of Vulcan Street, just one home from beautiful parkland and direct creek access.

scale in meters. Indicative only. Dimensions are approximate. All information contained herein is gathered from sources we believe to be reliable. However we cannot guarantee its accuracy and interested persons should rely on their own enquiries.

55 Vulcan Street, Kingscliff