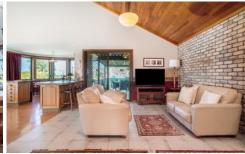

This home exudes unique quality and character. The internal wood lined raked ceilings are exquisite, along with a stunning set of bay windows framing the beautiful ocean views.

Presented in original but immaculate condition, there is enormous potential to update and add instant value or simply move in and start living in one of Kingscliff most coveted locations.

Enjoy flowing open plan living through the kitchen, dining and lounge area opening out to a huge undercover entertainment deck. A blue view can be enjoyed from all these spaces.... In fact, while the photos were being taken we were lucky enough to watch a couple of whales having a great time rolling around playing.