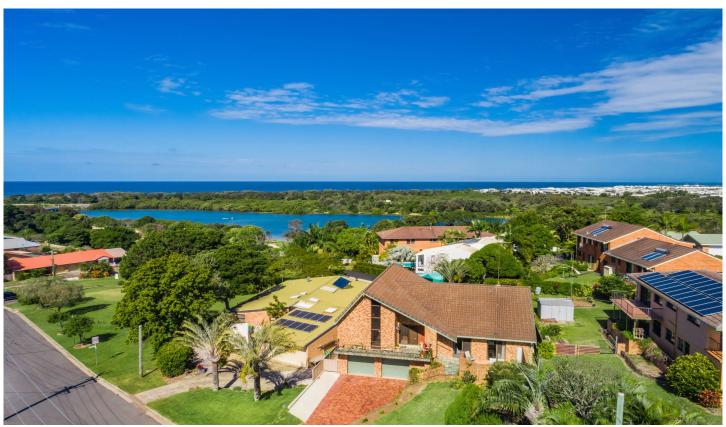

## 55 Vulcan Street Kingscliff NSW

Rarely does a home this special on Kingscliff hill become available to the market.

Located on the creekside of Vulcan Street, just one home from beautiful parkland and direct creek access.

This home exudes unique quality and character. The internal wood lined raked ceilings are exquisite, along with a stunning set of bay windows framing the beautiful ocean views.

Presented in original but immaculate condition, there is enormous potential to update and add instant value or simply move in and start living in one of Kingscliff most coveted locations.

Enjoy flowing open plan living through the kitchen, dining and lounge area opening out to a huge undercover entertainment deck. A blue view can be enjoyed from all these spaces.... In fact, while the photos were being taken we were lucky enough to watch a couple of whales having a great time rolling around playing.

55 Vulcan Street, Kingscliff