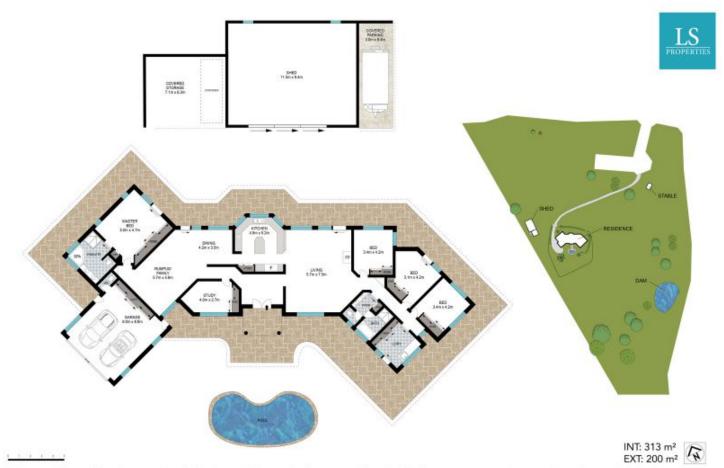

The well appointed home is sprawled out over one easy level with two large separate living spaces, a federation style kitchen and a stunning pool, perfect for the warmer months ahead. There are four bedrooms including the spacious master with a renovated en-suite and a study/fifth bedroom. There are two full sized bathrooms, separate laundry and a small powder room off the garage - this could make a fantastic granny flat or space for your home

9 Tagget Drive, Cudgera Creek