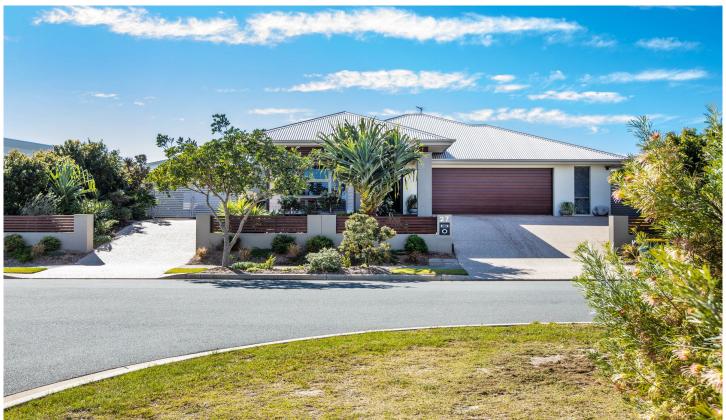

## 27 Lobelia Crescent Casuarina NSW

A generous open-plan living and dining area, gourmet kitchen with stone bench-tops and walk-in pantry create a perfect layout for entertaining!

The fabulous outdoor entertaining area connect the indoor and outdoor living spaces seamlessly and also provide different destinations to suit coastal weather patterns. With a family size spa, what more could you want in this outdoor area. This home has been well thought out to maximise your outdoor beach lifestyle! And mention must be of the privacy that this space has! You are not overlooked by neighbours and the northern light floods this home in both seasons.

27 Lobelia Crescent, Casuarina