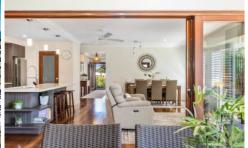

## 27 Lobelia Crescent Casuarina NSW

A generous open-plan living and dining area, gourmet kitchen with stone bench-tops and walk-in pantry create a perfect layout for entertaining!

The fabulous outdoor entertaining area connect the indoor and outdoor living spaces seamlessly and also provide different destinations to suit coastal weather patterns. With a family size spa, what more could you want in this outdoor area. This home has been well thought out to maximise your outdoor beach lifestyle! And mention must be of the privacy that this space has! You are not overlooked by neighbours and the northern light floods this home in both seasons.

Elegant shutters on the windows and well appointed finishes throughout this home create a serene and neutral palette.

4 📭 2 🖺 3 🗬

**Price** : \$ 1,150,000 **Land Size** : 721 sgm

View: https://www.lsproperties.com.au/sale/nsw/n orthern-rivers/casuarina/residential/house/5