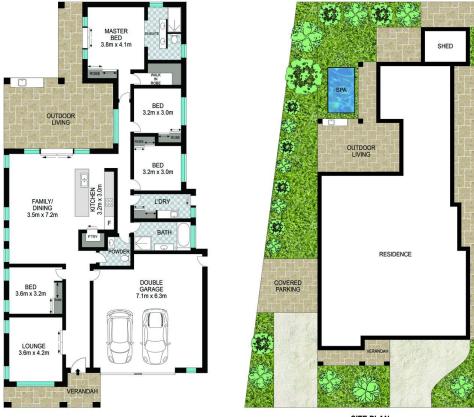

## 27 Lobelia Crescent Casuarina NSW

A generous open-plan living and dining area, gourmet kitchen with stone bench-tops and walk-in pantry create a perfect layout for entertaining!

The fabulous outdoor entertaining area connect the indoor and outdoor living spaces seamlessly and also provide different destinations to suit coastal weather patterns. With a family size spa, what more could you want in this outdoor area. This home has been well thought out to maximise your outdoor beach lifestyle! And mention must be of the privacy that this space has! You are not overlooked by neighbours and the northern light floods this home in both seasons.

The private and airy master opens directly to the garden and spa, has a walk in robe and tasteful en-suite with dual vanities. There is a second main bathroom and dual access powder room to allow easy access for guests.

Elegant shutters on the windows and well appointed finishes throughout this home create a serene and neutral palette.

4 📭 2 🖺 3 🗬

**Price** : \$ 1,150,000 **Land Size** : 721 sgm

View: https://www.lsproperties.com.au/sale/nsw/n orthern-rivers/casuarina/residential/house/5

929536

Lorna Savage 1300 067 177

 SITE PLAN
 INT: 236 m²

 EXT: 49 m²
 EXT: 49 m²

Scale in metres. Indicative only. Dimensions are approximate. All information contained herein is gathered from sources we believe to be reliable. However, we cannot guarantee its accuracy and interested persons should rely on their own enquiries.