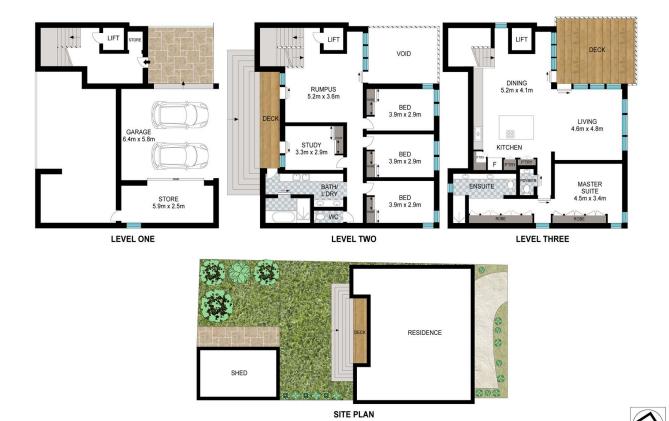

Lift access from the ground level to the top floor, and bespoke finishes throughout set this home apart from the rest! What a pleasure it is to see a floor-plan designed to suit the various stages of a couple or families life. Two well proportioned living areas, one on each level, and both strategically positioned to encompass that blue view! Bedrooms are generous and the bathrooms well appointed and considered. See the floor-plan for details.

0 1 2 3 4 5

INT: 262 m<sup>2</sup> EXT: 132 m<sup>2</sup>

Scale in metres. Indicative only. Dimensions are approximate. All information contained herein is gathered from sources we believe to be reliable. However, we cannot guarantee its accuracy and interested persons should rely on their own enquiries.