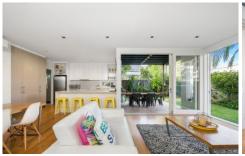

It has a relaxed retro feel, with the main living area flowing to the outdoor area.

The two floors above provide excellent separation for guests. On the first upper level is a lounge-tv room, balcony and two double bedrooms and main bathroom.

The top floor is the master suite with walk-in robe and ensuite.

The ground level has lounge, kitchen, laundry and powder room. The lower level has a double lock up garage and a large storage and workshop area.