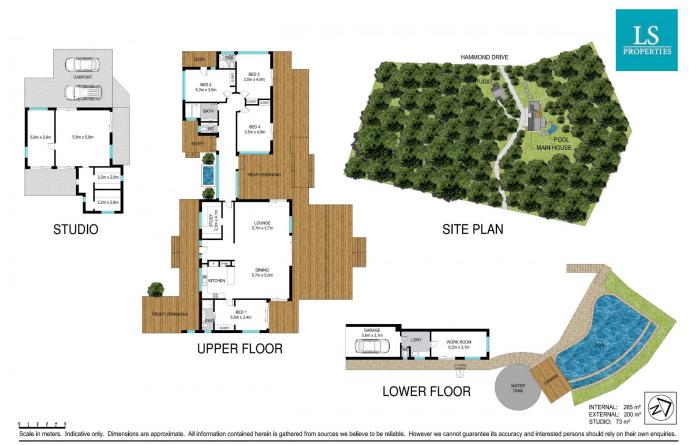

## 47 Hammond Drive Clothiers Creek NSW

Imagine waking up to these views everyday. Call it your private retreat!

This stunning architectural residence is situated on 11 acres of Australian rainforest, bush and orchards. Perfect to create an off-grid, sustainable lifestyle in absolute luxury.

Designed by Bush Pavilion architect, Philip Pratt, the home exudes quality and fine craftsmanship with bespoke timber joinery, windows and doors throughout. Vaulted ceilings and light filled walkways connecting the two pavilions work to capture the natural environment. The resort style infinity pool and Balinese shade hut overlook the panoramic Clothiers Creek valley and Pacific Ocean. Photos simply don't do these views or tranquility justice!

Between to the two pavilions, four bedrooms (two with en-suites), three bathrooms and a large living area open onto an expansive covered entertainment area. The wrap around decks encompass all bedrooms and entertaining areas off both sides of the home to provide flexibility through light and weather patterns. There is an