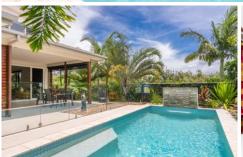

Beautifully designed around a private north facing entertainment area and pool - the home captures the sun all day long. The open plan living flows seamlessly outdoors, via glass sliding doors.

Downstairs offers a well-appointed kitchen with butlers pantry, induction cooktop and Caesarstone bench tops. Enjoy a seperate living area / media room that opens out to its own balcony and lush green grassed area. Completing downstairs is the perfect guest room or study depending on your lifestyle requirements and plenty of storage space.