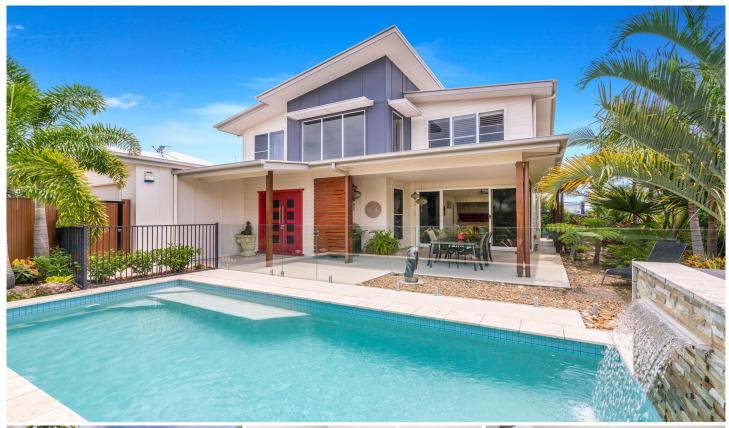

## 362 Casuarina Way Kingscliff NSW

Nestled down a quiet driveway, this immaculate custom-built home boasts a spacious and well-designed coastal floor plan.

Backing onto lush nature reserve and Cudgen Creek, this north facing family home is extremely private. Offering natural light, comfort and space whilst providing the astute buyer a private, quiet and relaxed lifestyle.

Beautifully designed around a private north facing entertainment area and pool - the home captures the sun all day long. The open plan living flows seamlessly outdoors, via glass sliding doors.

Downstairs offers a well-appointed kitchen with butlers pantry, induction cooktop and Caesarstone bench tops. Enjoy a seperate living area / media room that opens out to its own balcony and lush green grassed area. Completing downstairs is the perfect guest room or study depending on your lifestyle requirements and plenty of storage space.