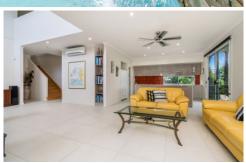

Beautifully designed around a private north facing entertainment area and pool - the home captures the sun all day long. The open plan living flows seamlessly outdoors, via glass sliding doors.

Downstairs offers a well-appointed kitchen with butlers pantry, induction cooktop and Caesarstone bench tops. Enjoy a seperate living area / media room that opens out to its own balcony and lush green grassed area. Completing downstairs is the perfect guest room or study depending on your lifestyle requirements and plenty of storage space.

Upstairs you'll find a large light-filled master bedroom with a separate walk in robe and luxury ensuite. There are two

4 🗀 3 🔁 2 🖨

Price : \$1,150,000 Building Size : 224 sqm Land Size : 589 sqm

View : https://www.lsproperties.com.au/sale/ns w/northern-rivers/kingscliff/residential/ho