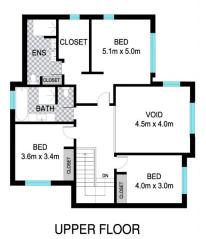

Upstairs you'll find a large light-filled master bedroom with a separate walk in robe and luxury ensuite. There are two

4 🗀 3 🔁 2 🖨

Price : \$1,150,000 Building Size : 224 sqm Land Size : 589 sqm

View : https://www.lsproperties.com.au/sale/ns w/northern-rivers/kingscliff/residential/ho