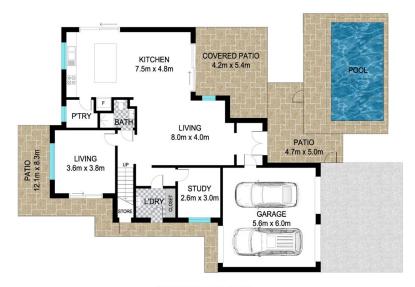

## 362 Casuarina Way Kingscliff NSW

Nestled down a quiet driveway, this immaculate custom-built home boasts a spacious and well-designed coastal floor plan.

Backing onto lush nature reserve and Cudgen Creek, this north facing family home is extremely private. Offering natural light, comfort and space whilst providing the astute buyer a private, quiet and relaxed lifestyle.

Beautifully designed around a private north facing entertainment area and pool - the home captures the sun all day long. The open plan living flows seamlessly outdoors, via glass sliding doors.

Downstairs offers a well-appointed kitchen with butlers pantry, induction cooktop and Caesarstone bench tops. Enjoy a seperate living area / media room that opens out to its own balcony and lush green grassed area. Completing downstairs is the perfect guest room or study depending on your lifestyle requirements and plenty of storage space.

use/5929498

Leanne Morris 1300 067 177

**GROUND FLOOR** 

INT: 224 m² EXT: 59 m²

Scale in meters. Indicative only. Dimensions are approximate. All information contained herein is gathered from sources we believe to be reliable. However we cannot guarantee its accuracy and interested persons should rely on their own enquiries