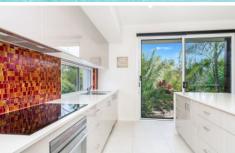

Beautifully designed around a private north facing entertainment area and pool - the home captures the sun all day long. The open plan living flows seamlessly outdoors, via glass sliding doors.

Downstairs offers a well-appointed kitchen with butlers pantry, induction cooktop and Caesarstone bench tops. Enjoy a seperate living area / media room that opens out to its own balcony and lush green grassed area. Completing downstairs is the perfect guest room or study depending on your lifestyle requirements and plenty of storage space.