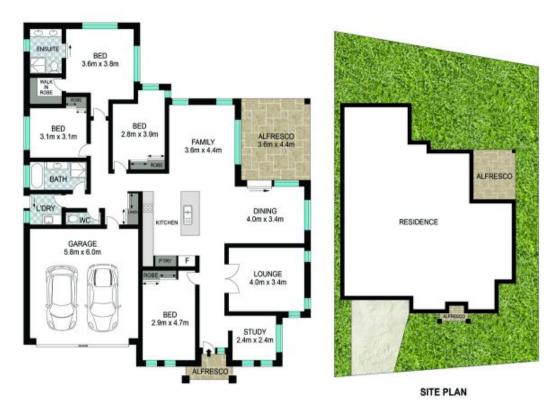

Open plan kitchen, dining and living area connect seamlessly to the level backyard and alfresco area, perfect for entertaining! To accomodate everyone's needs there is a separate media/games room and a study. Complete with four bedrooms including the master en-suite with walk in robe.

**View**: https://www.lsproperties.com.au/sale/nsw/n

orthern-rivers/casuarina/residential/house/5

929490

Brent Savage 0477 122 559

1 1 1 1 1

INT: 217 m<sup>2</sup> EXT: 19 m<sup>2</sup>

Scale in metres. Indicative only. Dimensions are approximate. All information contained herein is gathered from sources we believe to be reliable. However, we cannot guarantee its accuracy and interested persons should rely on their own enquiries.