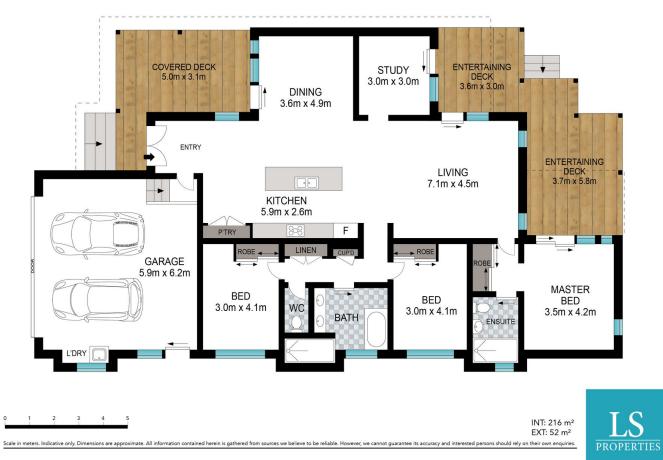

## 3 🎮 2 🚔 2 🚘

**Price** : \$ 1,050,000

Land Size : 514 sqm

View : https://www.lsproperties.com.au/sale/nsw/n orthern-rivers/kingscliff/residential/house/59 29459

Lorna Savage 1300 067 177

9 Cactus Court, Kingscliff