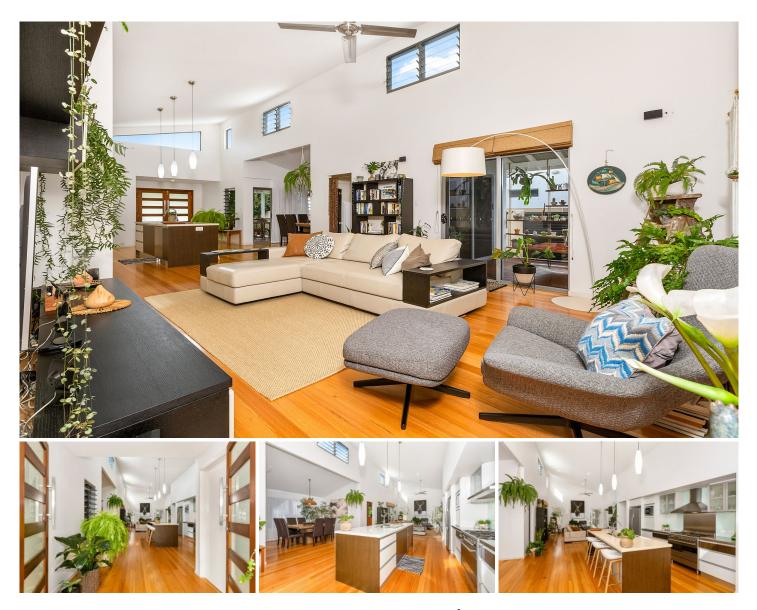

## 9 Cactus Court Kingscliff NSW

Opportunity knocks beachside in Salt Village to enter the market with a superb value proposition. So rare to locate a Phil Anstey designer home, perfect for a small family or couple downsizing. This home is a pleasure to inspect!

Unique single level home raised off the ground to capture the breezes and accentuate the covered outdoor decks with a north eastern aspect. The open living plan flows seamlessly throughout with an abundance of vaulted ceilings and natural light bringing to life the Tasmanian Oak timber flooring.

The landscaping captures a serene outdoor setting sure to motivate outdoor entertainment year round. Fully fenced yard with excellent space & safety for young children or the green finger gardener.

Located beachside in Salt Village just a short stroll to the walking & bicycle paths connecting you to the nearby café precinct of Salt Village and the pristine beach. Quite cul de sac location in a wide street that boasts a friendly neighbourhood where lifestyle can include social living.