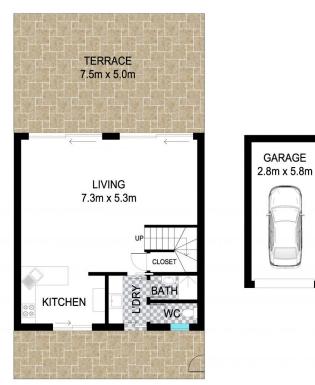

3 📭 2 🖺 1 🗬

**Price**: \$1,305,000

View: https://www.lsproperties.com.au/sale/nsw/norther

n-rivers/hastings-point/residential/townhouse/592

Brent Savage 0477 122 559

FIRST FLOOR

**GROUND FLOOR** 

INT: 164m2 EXT: 59m2 >

Scale in meters. Indicative only. Dimensions are approximate. All information contained herein is gathered from sources we believe to be reliable. However we cannot guarantee its accuracy and interested persons should rely on their own enquiries.