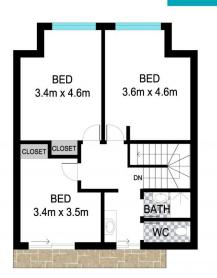

Developed by a group of friends 1989 as the ultimate 'lock up and go weekender". Designed with an open plan living area that spills out onto the lush nature strip with direct beach access. Upstairs, there are three spacious bedrooms and a bathroom.

3 📭 2 🖺 1 🗬

**Price**: \$1,305,000

View: https://www.lsproperties.com.au/sale/nsw/norther

n-rivers/hastings-point/residential/townhouse/592

Brent Savage 0477 122 559

FIRST FLOOR

**GROUND FLOOR** 

INT: 164m2 EXT: 59m2 >

Scale in meters. Indicative only. Dimensions are approximate. All information contained herein is gathered from sources we believe to be reliable. However we cannot guarantee its accuracy and interested persons should rely on their own enquiries.