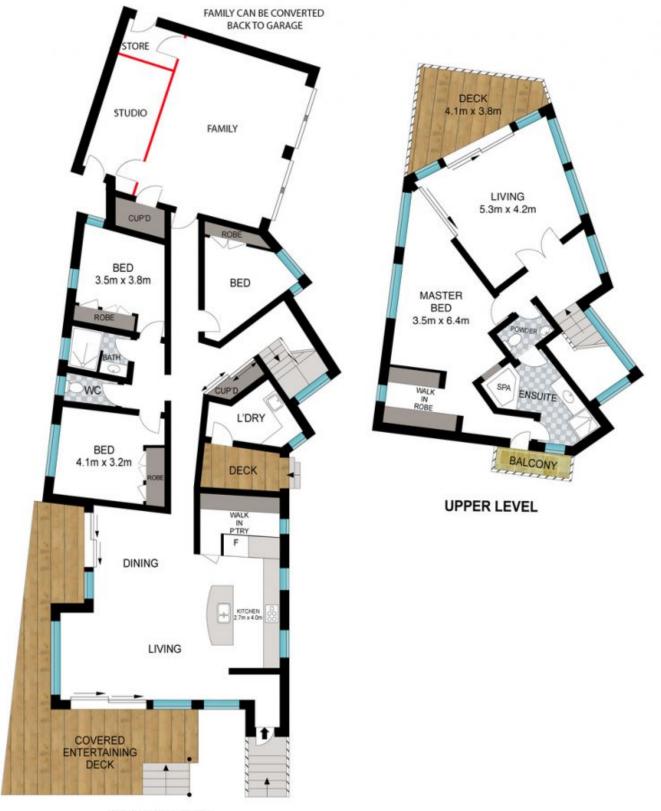

Open plan kitchen, living and dining areas enjoy the northern sun, while the Tasmanian oak timber floors provide a warm and relaxed feel. High ceilings/windows in the three downstairs bedrooms allow light to fill the spaces. Sliding glass doors open up to the north and east decks and private garden outlooks.

The air-conditioned master suite with spa ensuite is located upstairs, and includes walk in robes and a separate lounge area. Outside there are two balconies to reveal area views and capture the sound of the ocean.

**GROUND LEVEL** 

INT: 255 m<sup>2</sup> EXT: 52 m<sup>2</sup>

Scale in metres. Indicative only. Dimensions are approximate. All information contained herein is gathered from sources we believe to be reliable. However we cannot guarantee its accuracy and interested persons should rely on their own enquiries.