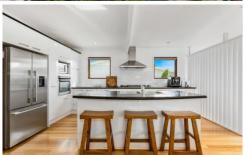

Open plan kitchen, living and dining areas enjoy the northern sun, while the Tasmanian oak timber floors provide a warm and relaxed feel. High ceilings/windows in the three downstairs bedrooms allow light to fill the spaces. Sliding glass doors open up to the north and east decks and private garden outlooks.

## Features include:

- 532 sqm north facing block with room for a pool
- Quality kitchen with huge walk in pantry