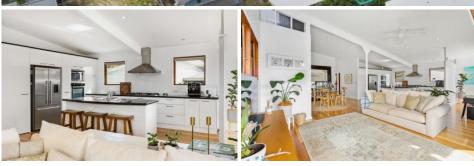

Open plan kitchen, living and dining areas enjoy the northern sun, while the Tasmanian oak timber floors provide a warm and relaxed feel. High ceilings/windows in the three downstairs bedrooms allow light to fill the spaces. Sliding glass doors open up to the north and east decks and private garden outlooks.