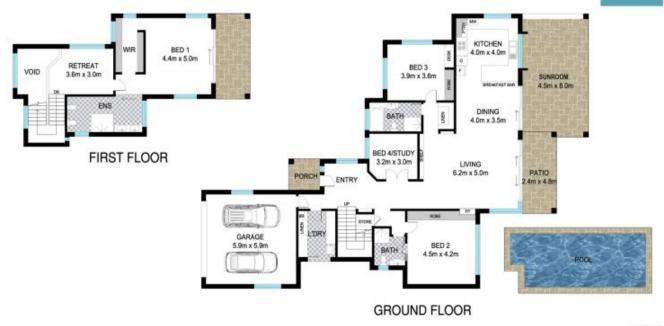

With 4 bedrooms, 3 living areas and 3 bathrooms, this home presents family living at it's best, offering two ensuited main bedrooms, both with water views. Indoor and outdoor entertaining seamlessly blend into the stunning views with the saltwater pool overlooking the entrance to Oxley Cove.

Fond memories fill this multi-generational home. Designed to be the hub of family life, 24 Bosun Boulevard can comfortably take a crowd. The open plan, large living and kitchen are connected to a spacious indoor/outdoor entertaining area, providing the perfect space for all occasions and all weather. The expansive floor to ceiling

Leanne Morris 1300 067 177

INT: 295 m²
EXT: 64 m²

cale in meters. Indicative only. Dimensions are approximate. All information contained herein is gathered from sources we believe to be reliable. However we cannot guarantee its accuracy and interested persons should rely on their own enquiries