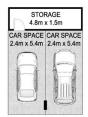

3 📭 2 🖺 2 🖨

**Price:** \$1,450,000

**View**: https://www.lsproperties.com.au/sale/nsw/norther n-rivers/kingscliff/residential/apartment/5929437

Leanne Morris 1300 067 177

Lorna Savage 1300 067 177

INT: 170 m<sup>2</sup> EXT: 94 m<sup>2</sup>

Scale in meters. Indicative only. Dimensions are approximate. All information contained herein is gathered from sources we believe to be reliable. However we cannot guarantee its accuracy and interested persons should rely on their own enquiries.