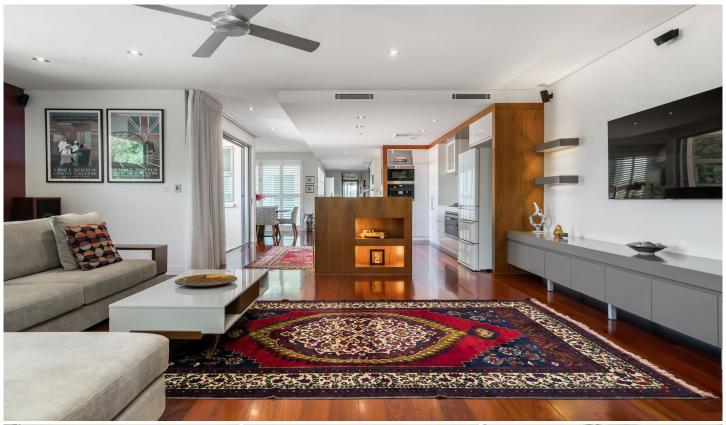

Upon entering you will be inspired by supreme modern quality and a flowing spacious floorplan. The designer kitchen is highly appointed with quality appliances, gas cooktop, extensive stone topped island bench and ample cupboard space.

The open plan living area opens seamlessly onto a large, protected balcony area overlooking bushland full of birdlife. You will love living on this space all year round enjoying the morning sunshine and the cooling afternoon breezes. A perfect area for entertaining friends and family or just relaxing with a morning coffee whilst soaking in the sound of the ocean and enjoying the complete sense of tranquility on offer.