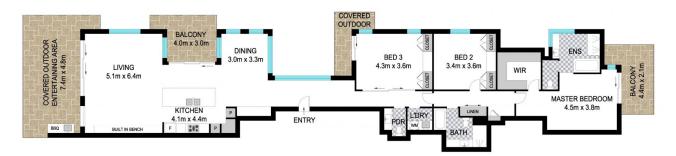

3 📭 2 🖺 2 🖨

**Price:** \$1,450,000

**View**: https://www.lsproperties.com.au/sale/nsw/norther n-rivers/kingscliff/residential/apartment/5929437

Leanne Morris 1300 067 177

Lorna Savage 1300 067 177

INT: 170 m<sup>2</sup> EXT: 94 m<sup>2</sup>

Scale in meters. Indicative only. Dimensions are approximate. All information contained herein is gathered from sources we believe to be reliable. However we cannot guarantee its accuracy and interested persons should rely on their own enquiries.