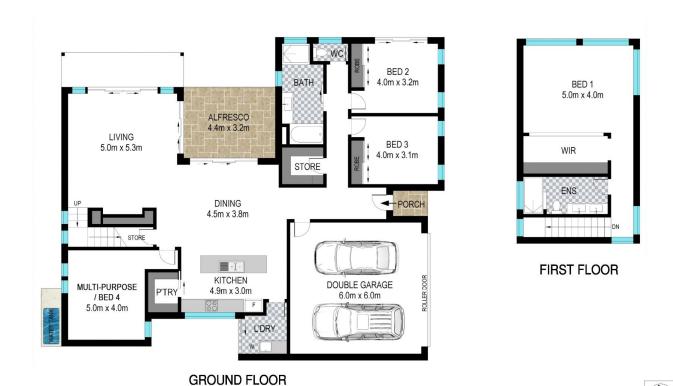

??This near-new, architecturally designed home has been beautifully built and caters to a leisure filled lifestyle for many different family types. Quality materials complement a fluid floorplan that delivers spacious, open plan indoor / outdoor living and stylish kitchen with great work space, a huge walk-in pantry and plenty of cupboards and drawers. Enjoy the benefit of a multi-purpose room that could be used as a media room /study / play room or 4th bedroom. Two well-sized bedrooms and a large family bathroom are also located downstairs. There is a huge amount of linen and storage space that is sure to be appreciated. ??

Tucked away upstairs is a spacious master suite (a true parents retreat) with a stunning ensuite, huge walk-in robe and beautiful aspect. ??This home offers easy side access for a boat or caravan and an established, low-maintenance garden with plenty of room for a pool. ??

INT: 243 m² EXT: 16 m²

56 Seaside Drive, Kingscliff