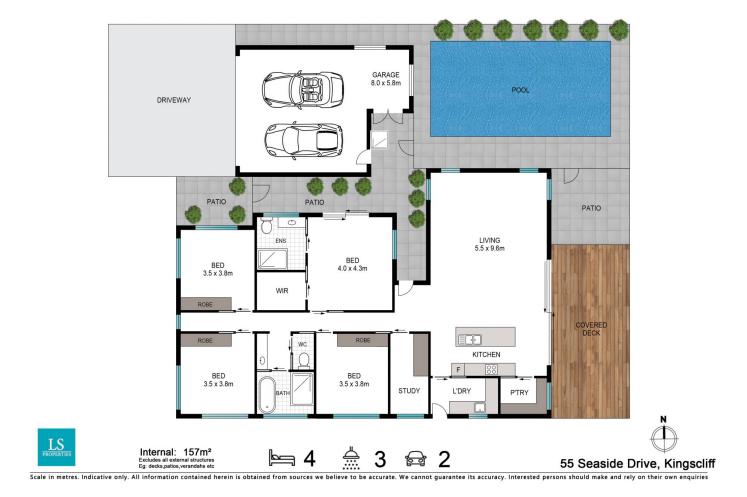

The floorplan is flexible to accommodate most couples or families requirements with four good size bedrooms plus an amazing study. The master bedroom features a beautiful ensuite and walk in robe. The larger than usual garage will house two vehicles, a jet ski or bikes with ease and then some?. Storage has been well planned and the overall attention to detail and finish of this home is evident throughout.