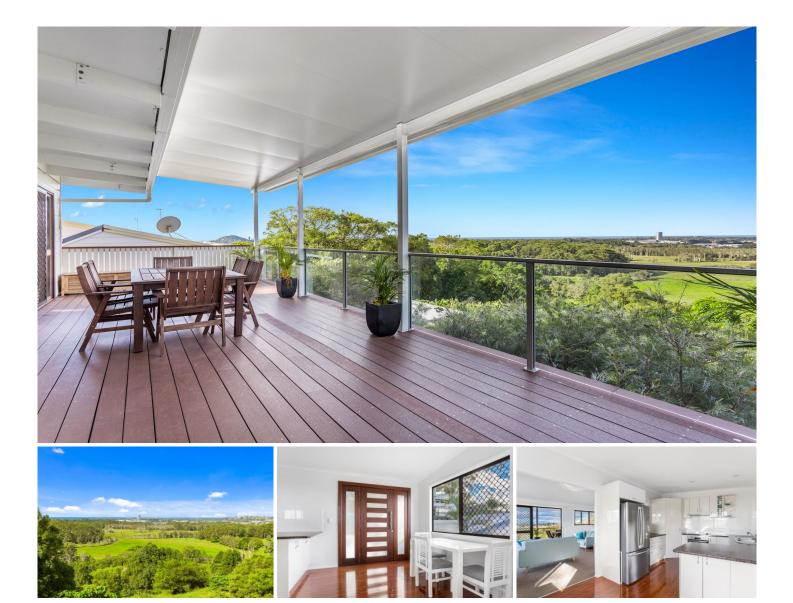

## **53 Seaview Street Tweed Heads South NSW**

Superbly positioned, capturing picturesque views and providing comfortable family living spread over two levels.

Enjoy the expansive blue views from your dining / lounge area opening onto a huge undercover deck that you are sure to enjoy all year round.

The bedrooms are a great size and the kitchen includes plenty of cupboard and bench space. The back yard offers the perfect space for kids or pets to stretch out and play.

Only a short 10 minute drive to Tweed Heads and Coolangatta, where you will find an abundance of shopping, restaurants, cafes and iconic beaches, with easy access to M1 and a mere 15 minutes' drive to International and Domestic Coolangatta Airport

With all necessary conveniences at your fingertips this is an exceptional opportunity!

3 🎮 1 🚔 1 🚘

Price : \$ 595,000

Land Size : 563 sqm

: https://www.lsproperties.com.au/sale/nsw/n orthern-rivers/tweed-heads-south/residential /house/5929405