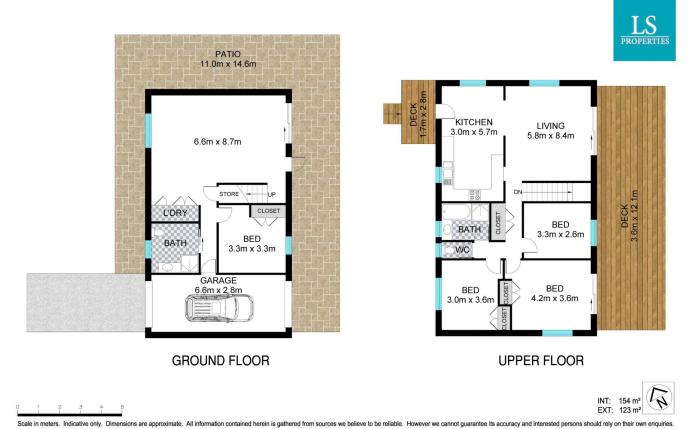

The bedrooms are a great size and the kitchen includes plenty of cupboard and bench space. The back yard offers the perfect space for kids or pets to stretch out and play.

Only a short 10 minute drive to Tweed Heads and Coolangatta, where you will find an abundance of shopping, restaurants, cafes and iconic beaches, with easy access to M1 and a mere 15 minutes' drive to International and Domestic Coolangatta Airport

With all necessary conveniences at your fingertips this is an exceptional opportunity!

3 🎮 1 🚔 1 🚘

Price : \$ 595,000

Land Size : 563 sqm

: https://www.lsproperties.com.au/sale/nsw/n orthern-rivers/tweed-heads-south/residential /house/5929405