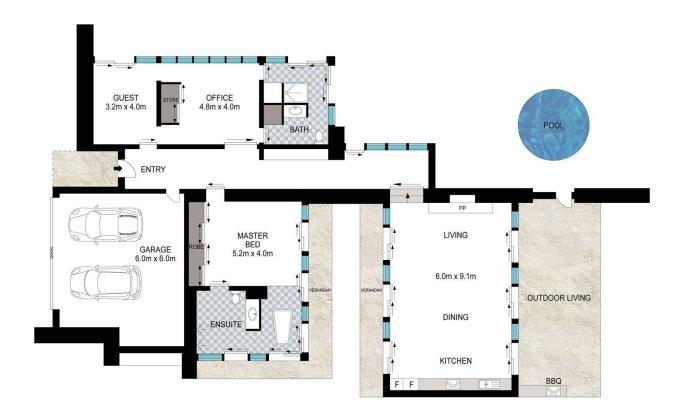

## 11 Shipstern Street Kingscliff NSW

Consisting of 3 Bedrooms, 2 Bathrooms, Gallery hallway and oversized living spaces.

The Zen like Master suite incorporates a separate indoor/outdoor bath area with bamboo screening.

The Living space has an Eco Smart fireplace and seamless connection to the covered outdoor entertaining area. The minimalist kitchen flows to the outside with its hand crafted concrete bench-top, the kitchen has integrated appliances.

## 3 📭 2 🖺 2 🖨

Price : \$ 1,275,000 Building Size : 297 sqm Land Size : 621 sqm

View : https://www.lsproperties.com.au/sale/ns

w/northern-rivers/kingscliff/residential/ho

use/5929387

INT: 255 m<sup>2</sup> 
Scale in meters. Indicative only. Dimensions are approximate. All information contained herein is gathered from sources we believe to be reliable. However, we cannot guarantee its accuracy and interested persons should rely on their own enquiries.