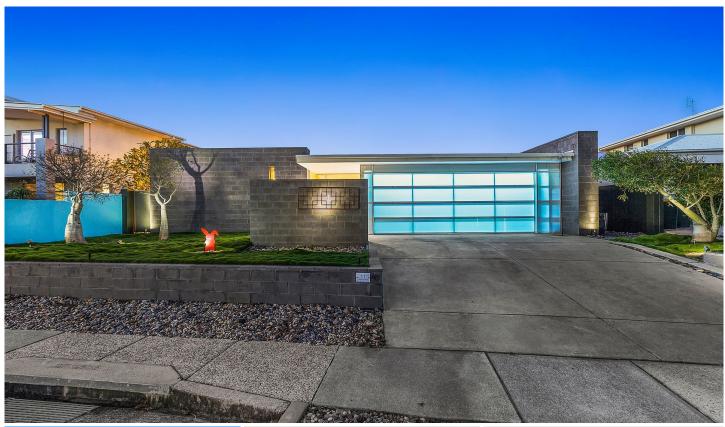

## 11 Shipstern Street Kingscliff NSW

Consisting of 3 Bedrooms, 2 Bathrooms, Gallery hallway and oversized living spaces.

The Zen like Master suite incorporates a separate indoor/outdoor bath area with bamboo screening.

Suitable for the Professional Couple, Retirees or Downsizers or JUST a FABULOUS BEACH HOUSE, this home is a "One Off", more like a gallery than a home.

11 Shipstern Street, Kingscliff

LS PROPERTIES