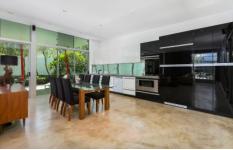

The Living space has an Eco Smart fireplace and seamless connection to the covered outdoor entertaining area. The minimalist kitchen flows to the outside with its hand crafted concrete bench-top, the kitchen has integrated appliances.