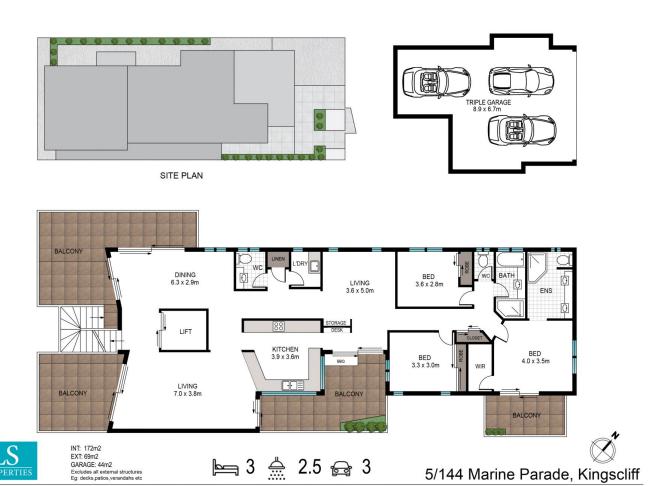

Enjoy the expansive ocean and hinterland views from the open plan kitchen and living area and separate dining room. The FOUR outdoor balconies are the perfect platforms for whale watching season and relaxed lifestyle living.

3 📭 2 🖺 3 🗬

**Price:** \$1,620,000

View : https://www.lsproperties.com.au/sale/nsw/norther

n-rivers/kingscliff/residential/unit/5929386

Leanne Morris 1300 067 177

Lorna Savage 1300 067 177

From sources we believe to be accurate. We cannot guarantee its accuracy. Interested persons should make and rely on their own enquiries Scale in metres. Indicative only. All information contained herein is obtained from