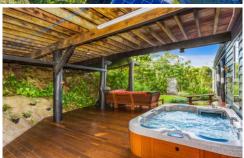

The middle level is the heart of the home with a large open plan living area with fireplace that flows out to a balcony again with absolutely stunning views. The northern side opens out to a very private, lush, outdoor entertaining and garden area with a beautiful spa and outdoor hot shower. The solid timber kitchen offers plenty of space and gas cooking.