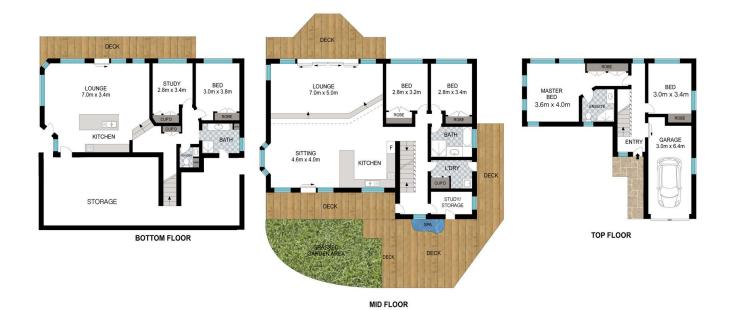

## 69 Vulcan Street Kingscliff NSW

This unrivalled tri-level residence offers stunning uninterrupted rainforest, creek and ocean view from all living areas and bedrooms.

The home has been meticulously built and cared for by it's current owners and exudes charm, style and a peaceful lifestyle.

As you walk through the front door you won't want to leave! Located on the top level is the main bedroom with newly renovated ensuite and a second bedroom both with breathtaking views. The current single garage can easily and affordably be changed into a double garage if needed.

The middle level is the heart of the home with a large open plan living area with fireplace that flows out to a balcony again with absolutely stunning views. The northern side opens out to a very private, lush, outdoor entertaining and garden area with a beautiful spa and outdoor hot shower. The solid timber kitchen offers plenty of space and gas cooking.

The bottom level can be opened up and used as part of the

6 🚐 3 🚆 2 🚍

**Price** : \$ 1,300,000 **Land Size** : 721 sqm

View : https://www.lsproperties.com.au/sale/nsw/n

orthern-rivers/kingscliff/residential/house/59

69 Vulcan Street, Kingscliff