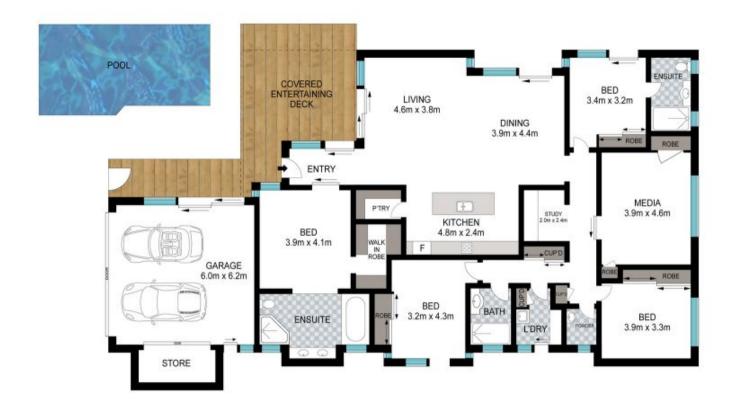

The sunny front north facing deck overlooks the saltwater in ground pool and landscaped gardens. The living space is open and the cross flow ventilation a bonus with highly elevated ceilings. Two bedrooms offer ensuite bathrooms plus the luxury of a media room that could be a fifth bedroom if required. The study is an ideal separate area ideal for the students or home business.

The floor plan is extremely practicable for the growing family and ensures effortless modern beachside living in Salt Village.

The neighbours boast that this is the 'friendliest' street in

Scale in metres. Indicative only. Dimensions are approximate. All information contained herein is gathered from sources we believe to be reliable. However, we cannot guarantee its accuracy and interested persons should rely on their own enquiries.

14 Banzai Street, Kingscliff